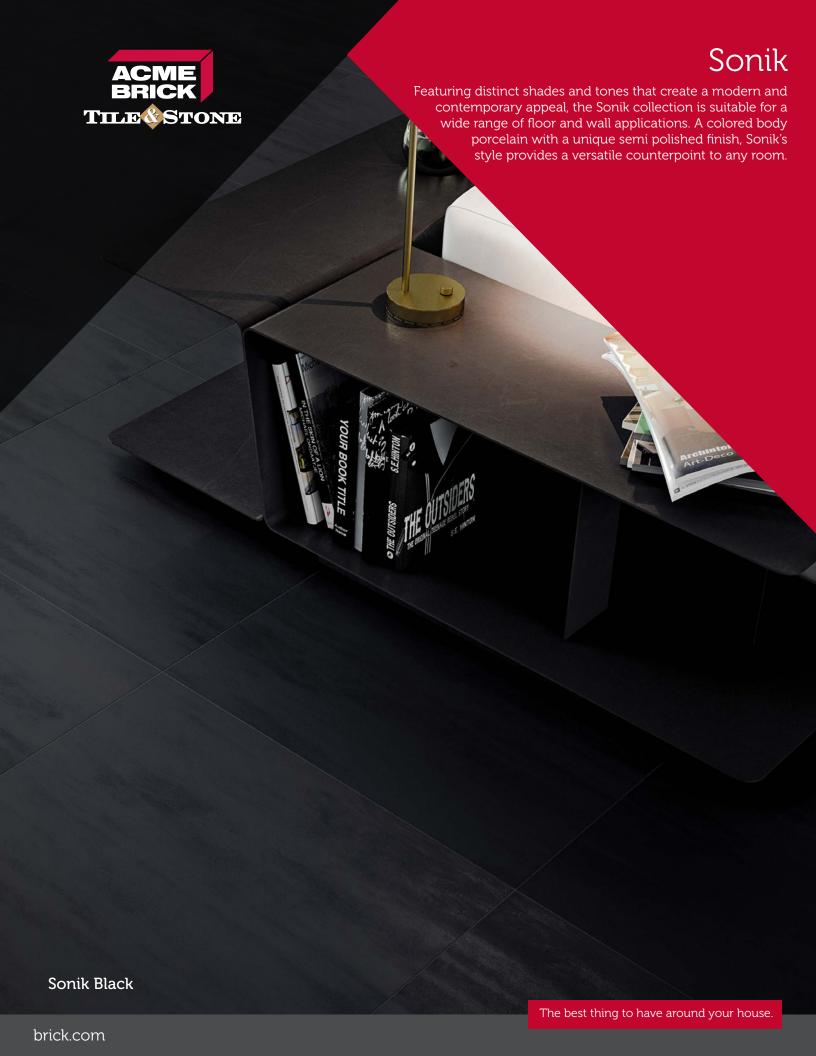

# Sonik

#### Type

Ink Jet Colored Body Porcelain

## Place of origin

Italy

## Shade variation

V2

# Water absorption < 0.01 %

# DCOF

> 0.42

## Frost Resistant

Yes

#### PEI

III (Dark Colors) IV/V (Light Colors)

## MOHS

#### Usage

Residential/Commercial



**BLACK** 



**PEARL** 



IMPRESSION LIGHT (12"x24" ONLY)



BLACK HEXAGON (12"x24" ONLY)



BRONZE HEXAGON (12"x24" ONLY)



IMPRESSION DARK (12"x24" ONLY)



12"x24"





3"x24" Bullnose

| Size                    | UOM | CTN/SF | PLT/SF | CTN/LBS | PLT/LBS |
|-------------------------|-----|--------|--------|---------|---------|
| 12"x24"                 | SF  | 15.5   | 620    | 29.6    | 1184    |
| 24"x24" (Special Order) | SF  | 15.5   | 496    | 14.8    | 473.6   |
| 3"x24" Bullnose         | EA  | 10     |