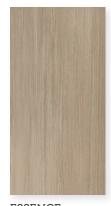

ESSENCE

WHITE SHADES

| 12"x24" |  |
|---------|--|
|         |  |

4"x24" Bullnose

| Size            | UOM | CTN/SF | PLT/SF | CTN/LBS | PLT/LBS |
|-----------------|-----|--------|--------|---------|---------|
| 12"x24"         | SF  | 15.75  | 504    | 55.91   | 1789.2  |
| 4"x24" Bullnose | EA  | 16     |        | 32      |         |
| 2"x2" Mosaic    | EA  | 5      |        | 17.75   |         |