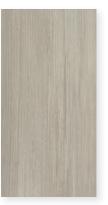

## Shen

Shen offers simple elegance with subtle shade variance for the look of soft, freshly pressed linens. With advanced digital printing technology, these floors offer delicate threads and weaves characteristic of fine fabrics without the frays, rips, and snags. These high-density porcelain tiles are perfect for designers who love minimalist, modern, or contemporary design, as each color is subtle and sophisticated, adding a sense of simple beauty to your home decor.

Shen Graylake

Shen





## Shen

**Type** Rectified Porcelain

Place of origin

Shade variation V2

Water absorption  $\leq 0.1\%$ 

**DCOF** ≥ 0.42

Frost Resistant Yes

PEI IV

**MOHS** 7

Usage Residential and Commercial

2"x2" Mosaic



Shen Essence

BALANCE GREY



GRAYLAKE



BAMBOO



NATURAL



ESSENCE



WHITE SHADES

| 12"x24" |  |
|---------|--|
|         |  |

4"x24" Bullnose

| Size            | UOM | CTN/SF | PLT/SF | CTN/LBS | PLT/LBS |
|-----------------|-----|--------|--------|---------|---------|
| 12"x24"         | SF  | 15.75  | 504    | 55.91   | 1789.2  |
| 4"x24" Bullnose | EA  | 16     |        | 32      |         |
| 2"x2" Mosaic    | EA  | 5      |        | 17.75   |         |