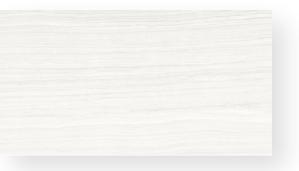

## Sediment

Sediment is a simple, contemporary porcelain tile series, replicating a subtle vein cut natural travertine stone in soft white and grey tones. Sediment is available in both matte and fully polished finishes to further enhance your project.

1

WHITE

|                 | *Sizes Available in both Matte and Polished |        |        |         |         |  |  |  |
|-----------------|---------------------------------------------|--------|--------|---------|---------|--|--|--|
| Size            | UOM                                         | CTN/SF | PLT/SF | CTN/LBS | PLT/LBS |  |  |  |
| 12"x24"*        | SF                                          | 15.49  | 495.68 | 59.95   | 1918.28 |  |  |  |
| 18″x36″*        | SF                                          | 13.04  |        | 56.85   |         |  |  |  |
| 4"x12" Bullnose | EA                                          | 15     |        | 18      |         |  |  |  |
| 2"x2" Mosaic    | EA                                          | 10     |        | 38.7    |         |  |  |  |