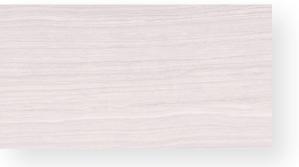

## Sediment

Sediment is a simple, contemporary porcelain tile series, replicating a subtle vein cut natural travertine stone in soft white and grey tones. Sediment is available in both matte and fully polished finishes to further enhance your project.

Sediment Taupe

brick.com

0