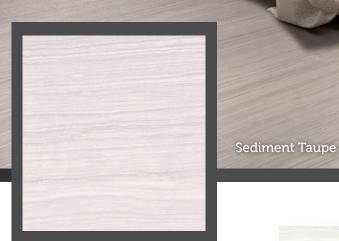

## Sediment

Sediment is a simple, contemporary porcelain tile series, replicating a subtle vein cut natural travertine stone in soft white and grey tones. Sediment is available in both matte and fully polished finishes to further enhance your project.

Sediment Taupe

brick.com

0