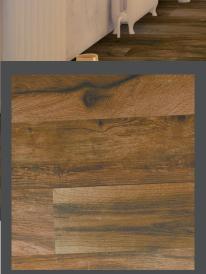

## Pier

ACME BRICK TILE STONE

Where rustic elements meet natural shapes and colors, the result is an incredibly warm ambience known as Pier. This collection combines the simple beauty of organic wood with everyday practicality, giving the floor a traditional look and a strong naturalistic appeal. The array of colors, high definition graphics, grain, and texture evoke memories of the most beautiful American piers, resistant to the pounding waves day after day.