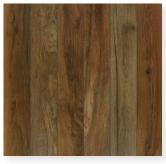

## Pier

ACME BRICK TILE STONE

Where rustic elements meet natural shapes and colors, the result is an incredibly warm ambience known as Pier. This collection combines the simple beauty of organic wood with everyday practicality, giving the floor a traditional look and a strong naturalistic appeal. The array of colors, high definition graphics, grain, and texture evoke memories of the most beautiful American piers, resistant to the pounding waves day after day.

PEI V

**MOHS** 7

Usage Residential/Commercial

BALBOA

NAVY

COCOA

SANTA MONICA

|  | Size*  | UOM | CTN/SF | PLT/SF | CTN/LBS | PLT/LBS |
|--|--------|-----|--------|--------|---------|---------|
|  | 6″x36″ | SF  | 12     | 528    | 52.8    | 2323.2  |