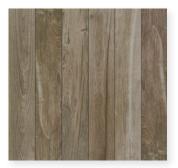

## Pier

ACME BRICK TILE STONE

Where rustic elements meet natural shapes and colors, the result is an incredibly warm ambience known as Pier. This collection combines the simple beauty of organic wood with everyday practicality, giving the floor a traditional look and a strong naturalistic appeal. The array of colors, high definition graphics, grain, and texture evoke memories of the most beautiful American piers, resistant to the pounding waves day after day.

PEI V

**MOHS** 7

Usage Residential/Commercial

BALBOA

NAVY

COCOA

SANTA MONICA

|  | Size*  | UOM | CTN/SF | PLT/SF | CTN/LBS | PLT/LBS |
|--|--------|-----|--------|--------|---------|---------|
|  | 6″x36″ | SF  | 12     | 528    | 52.8    | 2323.2  |