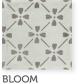

## Palazzo

Type Porcelain

Place of origin USA

Shade variation V2

Water absorption  $\leq 0.1\%$ 

**DCOF** ≥ 0.50

Frost Resistant YES

PEI IV

**MOHS** ≥ 7

Usage

Residential/Commercial



**ANTIQUE COTTO** 







**CASTLE GRAPHITE** 





DYNASTY

DYNASTY



FLORENTINA



VILLA



**VINTAGE GREY** 



DYNASTY



**FLORENTINA** 



VILLA



12"x24"







| Size             | UOM | CTN/SF | PLT/SF | CTN/LBS | PLT/LBS |
|------------------|-----|--------|--------|---------|---------|
| 12"X12"          | SF  | 9.79   | 587.4  | 34.85   | 2091    |
| 12"x24"          | SF  | 15.75  | 504    | 56.07   | 1794.2  |
| 6"x12" Cove Base | SF  | 8      |        | 28.48   |         |
| 3"x12" Bullnose  | EA  | 8      |        | 31.35   |         |
| 2"x2" Mosaic     | EA  | 5      |        | 17.8    |         |