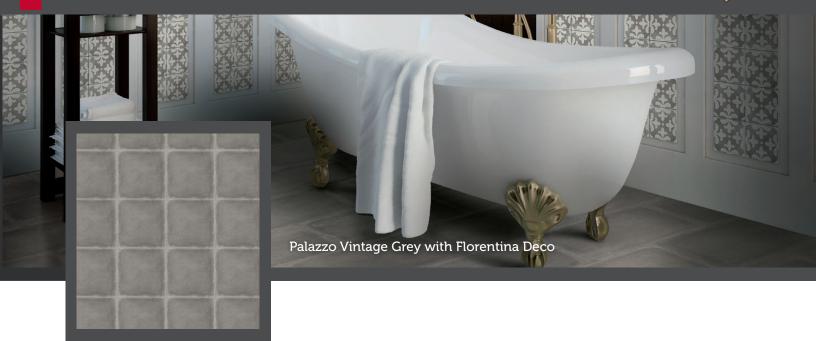

**MOHS** ≥ 7

Usage

Residential/Commercial

**ANTIQUE COTTO** 

**CASTLE GRAPHITE** 

DYNASTY

DYNASTY

FLORENTINA

VILLA

**VINTAGE GREY** 

DYNASTY

**FLORENTINA** 

VILLA

12"x24"

| Size             | UOM | CTN/SF | PLT/SF | CTN/LBS | PLT/LBS |
|------------------|-----|--------|--------|---------|---------|
| 12"X12"          | SF  | 9.79   | 587.4  | 34.85   | 2091    |
| 12"x24"          | SF  | 15.75  | 504    | 56.07   | 1794.2  |
| 6"x12" Cove Base | SF  | 8      |        | 28.48   |         |
| 3"x12" Bullnose  | EA  | 8      |        | 31.35   |         |
| 2"x2" Mosaic     | EA  | 5      |        | 17.8    |         |