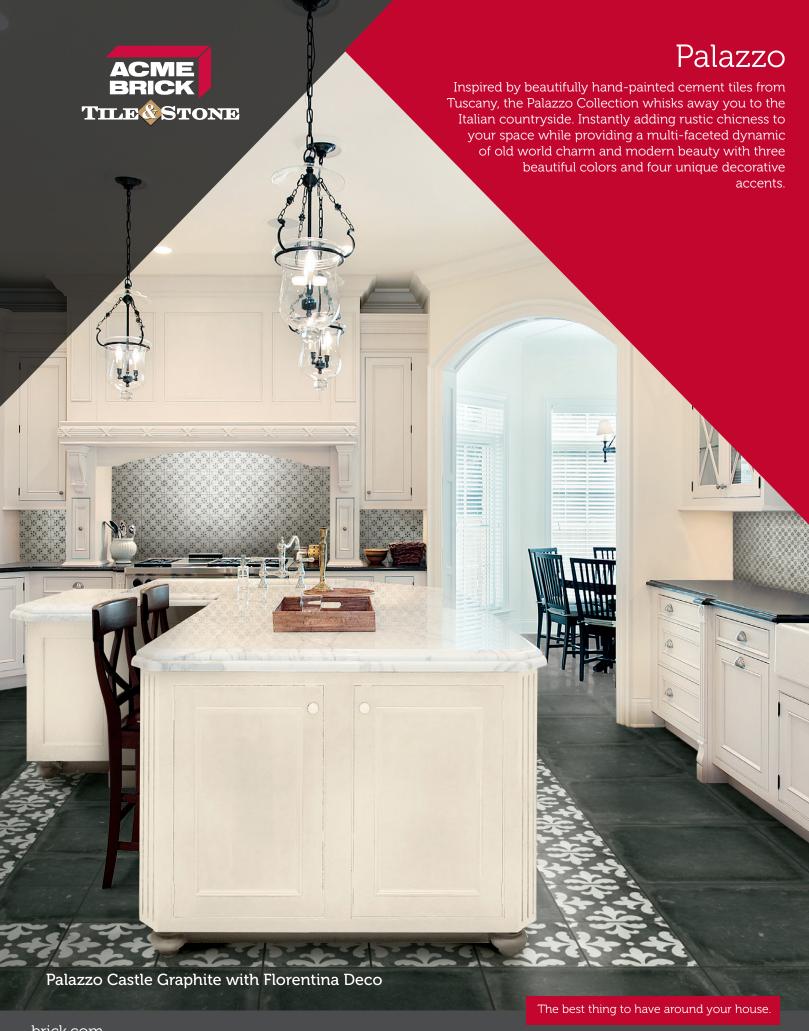

## Palazzo

Type Porcelain

Place of origin USA

Shade variation V2

Water absorption  $\leq 0.1\%$ 

**DCOF** ≥ 0.50

Frost Resistant YES

PEI IV

**MOHS** ≥ 7

Usage

Residential/Commercial

**ANTIQUE COTTO** 

**CASTLE GRAPHITE** 

DYNASTY

DYNASTY

FLORENTINA

VILLA

**VINTAGE GREY** 

DYNASTY

**FLORENTINA** 

VILLA

12"x24"

| Size             | UOM | CTN/SF | PLT/SF | CTN/LBS | PLT/LBS |
|------------------|-----|--------|--------|---------|---------|
| 12"X12"          | SF  | 9.79   | 587.4  | 34.85   | 2091    |
| 12"x24"          | SF  | 15.75  | 504    | 56.07   | 1794.2  |
| 6"x12" Cove Base | SF  | 8      |        | 28.48   |         |
| 3"x12" Bullnose  | EA  | 8      |        | 31.35   |         |
| 2"x2" Mosaic     | EA  | 5      |        | 17.8    |         |