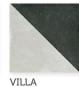

VILLA

**VINTAGE GREY** 

DYNASTY

**FLORENTINA** 

VILLA

12"x24"

| Size             | UOM | CTN/SF | PLT/SF | CTN/LBS | PLT/LBS |
|------------------|-----|--------|--------|---------|---------|
| 12"X12"          | SF  | 9.79   | 587.4  | 34.85   | 2091    |
| 12"x24"          | SF  | 15.75  | 504    | 56.07   | 1794.2  |
| 6"x12" Cove Base | SF  | 8      |        | 28.48   |         |
| 3"x12" Bullnose  | EA  | 8      |        | 31.35   |         |
| 2"x2" Mosaic     | EA  | 5      |        | 17.8    |         |