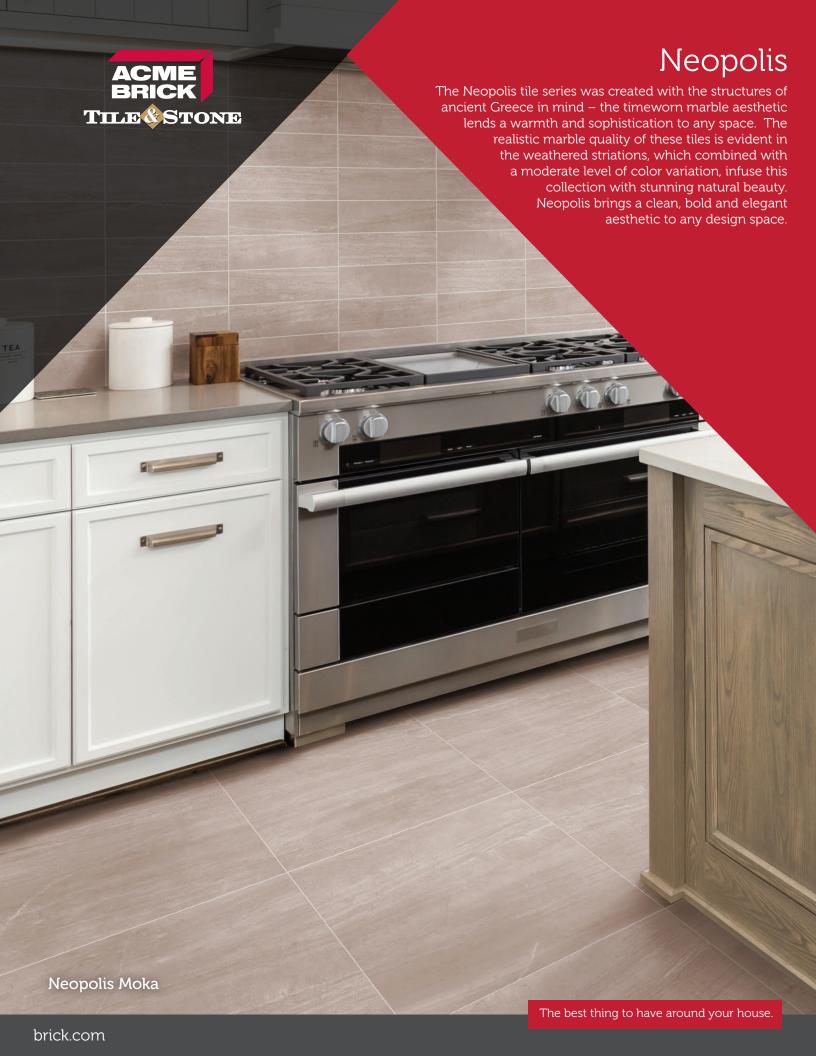

## **Neopolis**

**Type**Glazed Porcelain

Place of origin USA

Shade variation

Water absorption 0.1 %

**DCOF** 

≥0.42

Frost Resistant

Yes

Residential/Commercial

BEIGE

BIANCO

GRAY

МОКА

| x2" Mosaic | 12"x14" Capri Mos |
|------------|-------------------|

| Size                 | UOM | CTN/SF | PLT/SF | CTN/LBS | PLT/LBS |
|----------------------|-----|--------|--------|---------|---------|
| 24"x24"              | SF  | 23.25  | 774    | 80.52   | 2576.64 |
| 12"x24"              | SF  | 17.44  | 557.98 | 60.39   | 1932.48 |
| 12"x12"              | SF  | 15.5   | 682    | 54.06   | 2378.64 |
| 4"x12"               | SF  | 11.65  | 419.4  | 40.55   | 1459.8  |
| 3"x12" Bullnose      | EA  | 20     |        | 20      |         |
| 2"x2" Mosaic         | EA  | 10     |        | 35.8    |         |
| 12"x14" Capri Mosaic | EA  | 6      |        | 21.6    |         |