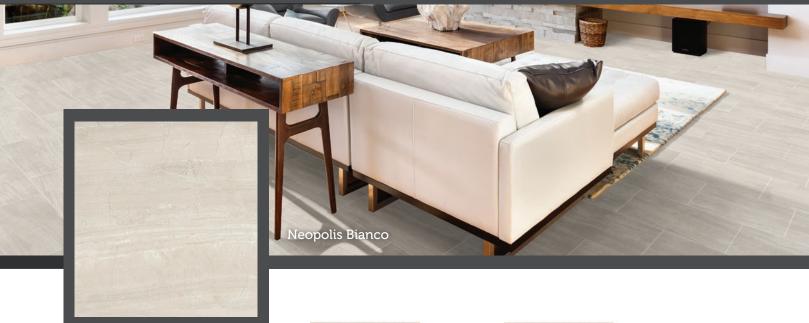

## **Neopolis**

**Type**Glazed Porcelain

Place of origin USA

Shade variation

Water absorption 0.1 %

**DCOF** 

≥0.42

Frost Resistant

Yes

Residential/Commercial

BEIGE

BIANCO

GRAY

МОКА

| x2" Mosaic | 12"x14" Capri Mos |
|------------|-------------------|

| Size                 | UOM | CTN/SF | PLT/SF | CTN/LBS | PLT/LBS |
|----------------------|-----|--------|--------|---------|---------|
| 24"x24"              | SF  | 23.25  | 774    | 80.52   | 2576.64 |
| 12"x24"              | SF  | 17.44  | 557.98 | 60.39   | 1932.48 |
| 12"x12"              | SF  | 15.5   | 682    | 54.06   | 2378.64 |
| 4"x12"               | SF  | 11.65  | 419.4  | 40.55   | 1459.8  |
| 3"x12" Bullnose      | EA  | 20     |        | 20      |         |
| 2"x2" Mosaic         | EA  | 10     |        | 35.8    |         |
| 12"x14" Capri Mosaic | EA  | 6      |        | 21.6    |         |