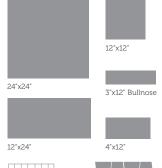

Yes

Residential/Commercial

BEIGE

BIANCO

GRAY

МОКА

| x2" Mosaic | 12"x14" Capri Mos |
|------------|-------------------|

| Size                 | UOM | CTN/SF | PLT/SF | CTN/LBS | PLT/LBS |
|----------------------|-----|--------|--------|---------|---------|
| 24"x24"              | SF  | 23.25  | 774    | 80.52   | 2576.64 |
| 12"x24"              | SF  | 17.44  | 557.98 | 60.39   | 1932.48 |
| 12"x12"              | SF  | 15.5   | 682    | 54.06   | 2378.64 |
| 4"x12"               | SF  | 11.65  | 419.4  | 40.55   | 1459.8  |
| 3"x12" Bullnose      | EA  | 20     |        | 20      |         |
| 2"x2" Mosaic         | EA  | 10     |        | 35.8    |         |
| 12"x14" Capri Mosaic | EA  | 6      |        | 21.6    |         |