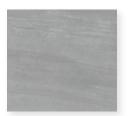

## **Neopolis**

**Type**Glazed Porcelain

Place of origin USA

Shade variation

Water absorption 0.1 %

**DCOF** 

≥0.42

Frost Resistant

Yes

Residential/Commercial

BEIGE

BIANCO

GRAY

МОКА

| x2" Mosaic | 12"x14" Capri Mos |
|------------|-------------------|

| Size                 | UOM | CTN/SF | PLT/SF | CTN/LBS | PLT/LBS |
|----------------------|-----|--------|--------|---------|---------|
| 24"x24"              | SF  | 23.25  | 774    | 80.52   | 2576.64 |
| 12"x24"              | SF  | 17.44  | 557.98 | 60.39   | 1932.48 |
| 12"x12"              | SF  | 15.5   | 682    | 54.06   | 2378.64 |
| 4"x12"               | SF  | 11.65  | 419.4  | 40.55   | 1459.8  |
| 3"x12" Bullnose      | EA  | 20     |        | 20      |         |
| 2"x2" Mosaic         | EA  | 10     |        | 35.8    |         |
| 12"x14" Capri Mosaic | EA  | 6      |        | 21.6    |         |