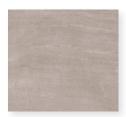

## **Neopolis**

**Type**Glazed Porcelain

Place of origin USA

Shade variation

Water absorption 0.1 %

**DCOF** 

≥0.42

Frost Resistant

Yes

Residential/Commercial

BEIGE

BIANCO

GRAY

МОКА

| x2" Mosaic | 12"x14" Capri Mos |
|------------|-------------------|

| Size                 | UOM | CTN/SF | PLT/SF | CTN/LBS | PLT/LBS |
|----------------------|-----|--------|--------|---------|---------|
| 24"x24"              | SF  | 23.25  | 774    | 80.52   | 2576.64 |
| 12"x24"              | SF  | 17.44  | 557.98 | 60.39   | 1932.48 |
| 12"x12"              | SF  | 15.5   | 682    | 54.06   | 2378.64 |
| 4"x12"               | SF  | 11.65  | 419.4  | 40.55   | 1459.8  |
| 3"x12" Bullnose      | EA  | 20     |        | 20      |         |
| 2"x2" Mosaic         | EA  | 10     |        | 35.8    |         |
| 12"x14" Capri Mosaic | EA  | 6      |        | 21.6    |         |