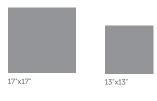

## Usage

Residential/Light Commercial

GREY

WHITE

| Size    | UOM | CTN/SF | PLT/SF  | CTN/LBS | PLT/LBS |
|---------|-----|--------|---------|---------|---------|
| 13"x13" | SF  | 16.47  | 1185.84 | 53.03   | 3818.16 |
| 17"x17" | SF  | 16.58  | 928.48  | 62.01   | 3472.6  |
| 12"x24" | SF  | 15.5   | 372     | 71.3    | 1711.2  |