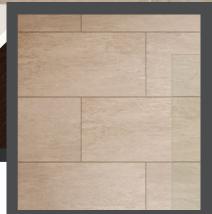

## Monaco

Featuring distinct shades and tones that create a contemporary appeal, the Monaco collection is suitable for a wide range of floor and wall applications. This stone look tile is a versatile and subdued counterpoint to any room's style.

## Monaco

**Type** Body Ink Jet Ceramic

Place of origin Mexico

Shade variation  $\lor3$ 

Water absorption 0.5%

**DCOF** ≥ 0.42

Frost Resistant

PEI III