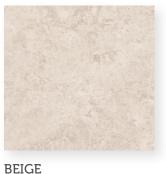

## Monaco

Featuring distinct shades and tones that create a contemporary appeal, the Monaco collection is suitable for a wide range of floor and wall applications. This stone look tile is a versatile and subdued counterpoint to any room's style.

## Usage

Residential/Light Commercial

GREY

WHITE

| Size    | UOM | CTN/SF | PLT/SF  | CTN/LBS | PLT/LBS |
|---------|-----|--------|---------|---------|---------|
| 13"x13" | SF  | 16.47  | 1185.84 | 53.03   | 3818.16 |
| 17"x17" | SF  | 16.58  | 928.48  | 62.01   | 3472.6  |
| 12"x24" | SF  | 15.5   | 372     | 71.3    | 1711.2  |