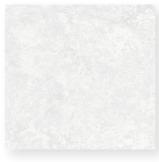

## Monaco

Featuring distinct shades and tones that create a contemporary appeal, the Monaco collection is suitable for a wide range of floor and wall applications. This stone look tile is a versatile and subdued counterpoint to any room's style.

## Usage

Residential/Light Commercial

GREY

WHITE

| Size    | UOM | CTN/SF | PLT/SF  | CTN/LBS | PLT/LBS |
|---------|-----|--------|---------|---------|---------|
| 13"x13" | SF  | 16.47  | 1185.84 | 53.03   | 3818.16 |
| 17"x17" | SF  | 16.58  | 928.48  | 62.01   | 3472.6  |
| 12"x24" | SF  | 15.5   | 372     | 71.3    | 1711.2  |