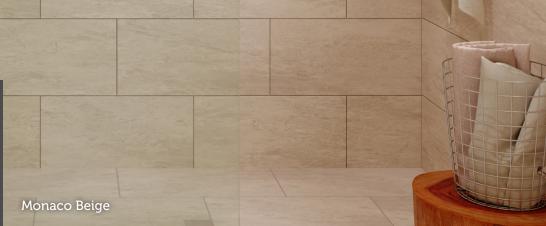

## Monaco

Featuring distinct shades and tones that create a contemporary appeal, the Monaco collection is suitable for a wide range of floor and wall applications. This stone look tile is a versatile and subdued counterpoint to any room's style.

## Monaco

**Type** Body Ink Jet Ceramic

Place of origin Mexico

Shade variation  $\lor3$ 

Water absorption 0.5%

**DCOF** ≥ 0.42

Frost Resistant

PEI III