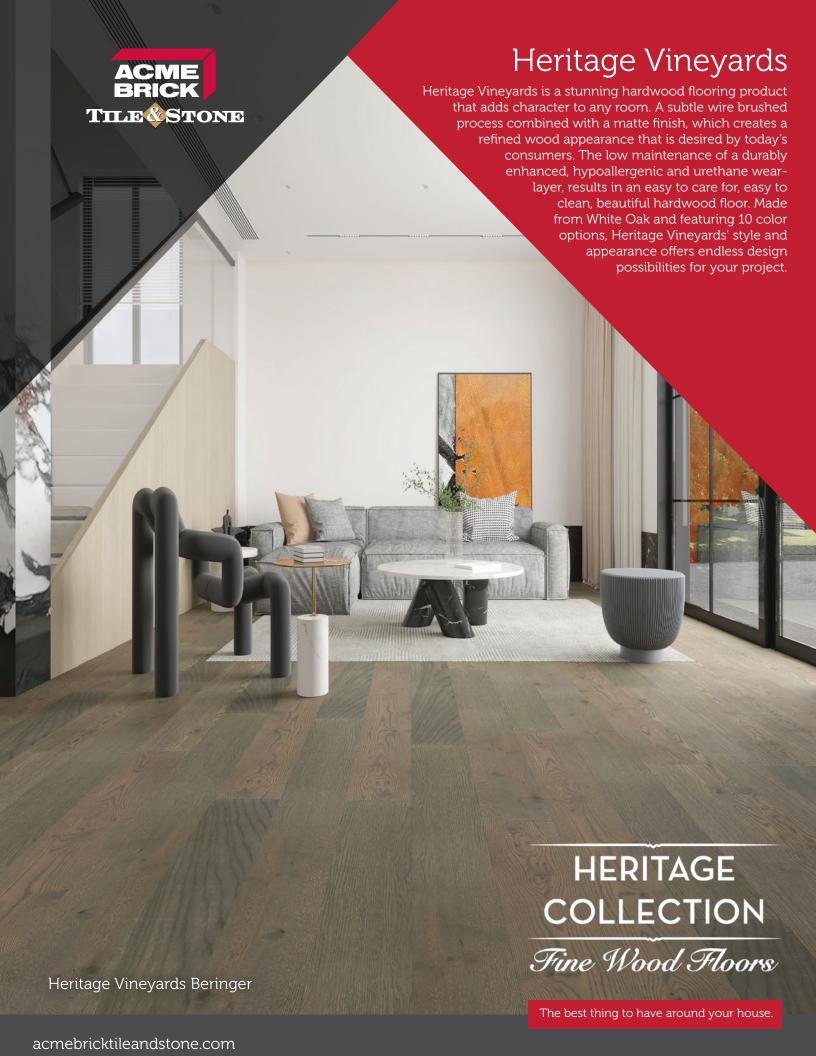

# Heritage Vineyards

# Construction

Engineered Wood

# Species

White Oak

## Description

Light Wire Brushed Surface

#### Wear Layer

1/2" Overall Thickness

## Finish

UV Cured Urethane

## Installation

Glue, Nail or Staple

## Warranty

50 Year Residential Wear Lifetime Structural

BERINGER

**BUTTERFLY CREEK** 

**DEERFIELD** 

LANDMARK

LAUREL GLEN

O'BRIEN