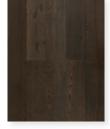

# Heritage Vineyards

# Construction

Engineered Wood

# Species

White Oak

## Description

Light Wire Brushed Surface

#### Wear Layer

1/2" Overall Thickness

## Finish

UV Cured Urethane

## Installation

Glue, Nail or Staple

## Warranty

50 Year Residential Wear Lifetime Structural



BERINGER



**BUTTERFLY CREEK** 



**DEERFIELD** 



LANDMARK



LAUREL GLEN



O'BRIEN



SAPPHIRE HILL



SEAL BEACH



WELLINGTON



**WESTBROOK** 

# HERITAGE COLLECTION Fine Wood Floors

| Size                   | UOM | CTN/SF | PLT/SF  | CTN/LBS | PLT/LBS |
|------------------------|-----|--------|---------|---------|---------|
| 7-1/2" x RL (Up to 6') | SF  | 31.09  | 1554.50 | 50      | 2500    |