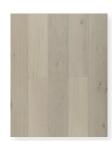

# Heritage Vineyards

# Construction

Engineered Wood

# Species

White Oak

## Description

Light Wire Brushed Surface

#### Wear Layer

1/2" Overall Thickness

## Finish

UV Cured Urethane

## Installation

Glue, Nail or Staple

## Warranty

50 Year Residential Wear Lifetime Structural



BERINGER



**BUTTERFLY CREEK** 



**DEERFIELD** 



LANDMARK



LAUREL GLEN



O'BRIEN



SAPPHIRE HILL



SEAL BEACH



WELLINGTON



**WESTBROOK** 

# HERITAGE COLLECTION Fine Wood Floors

| Size                   | UOM | CTN/SF | PLT/SF  | CTN/LBS | PLT/LBS |
|------------------------|-----|--------|---------|---------|---------|
| 7-1/2" x RL (Up to 6') | SF  | 31.09  | 1554.50 | 50      | 2500    |