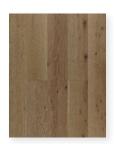

# Heritage Vineyards

# Construction

Engineered Wood

# Species

White Oak

## Description

Light Wire Brushed Surface

#### Wear Layer

1/2" Overall Thickness

## Finish

UV Cured Urethane

## Installation

Glue, Nail or Staple

## Warranty

50 Year Residential Wear Lifetime Structural



BERINGER



**BUTTERFLY CREEK** 



**DEERFIELD** 



LANDMARK



LAUREL GLEN



O'BRIEN



SAPPHIRE HILL



SEAL BEACH



WELLINGTON



**WESTBROOK** 

# HERITAGE COLLECTION Fine Wood Floors

| Size                   | UOM | CTN/SF | PLT/SF  | CTN/LBS | PLT/LBS |
|------------------------|-----|--------|---------|---------|---------|
| 7-1/2" x RL (Up to 6') | SF  | 31.09  | 1554.50 | 50      | 2500    |