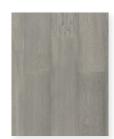

# Heritage Vineyards

# Construction

Engineered Wood

# Species

White Oak

## Description

Light Wire Brushed Surface

#### Wear Layer

1/2" Overall Thickness

## Finish

UV Cured Urethane

## Installation

Glue, Nail or Staple

## Warranty

50 Year Residential Wear Lifetime Structural



BERINGER



**BUTTERFLY CREEK** 



**DEERFIELD** 



LANDMARK



LAUREL GLEN



O'BRIEN



SAPPHIRE HILL



SEAL BEACH



WELLINGTON



**WESTBROOK** 

# HERITAGE COLLECTION Fine Wood Floors

| Size                   | UOM | CTN/SF | PLT/SF  | CTN/LBS | PLT/LBS |
|------------------------|-----|--------|---------|---------|---------|
| 7-1/2" x RL (Up to 6') | SF  | 31.09  | 1554.50 | 50      | 2500    |