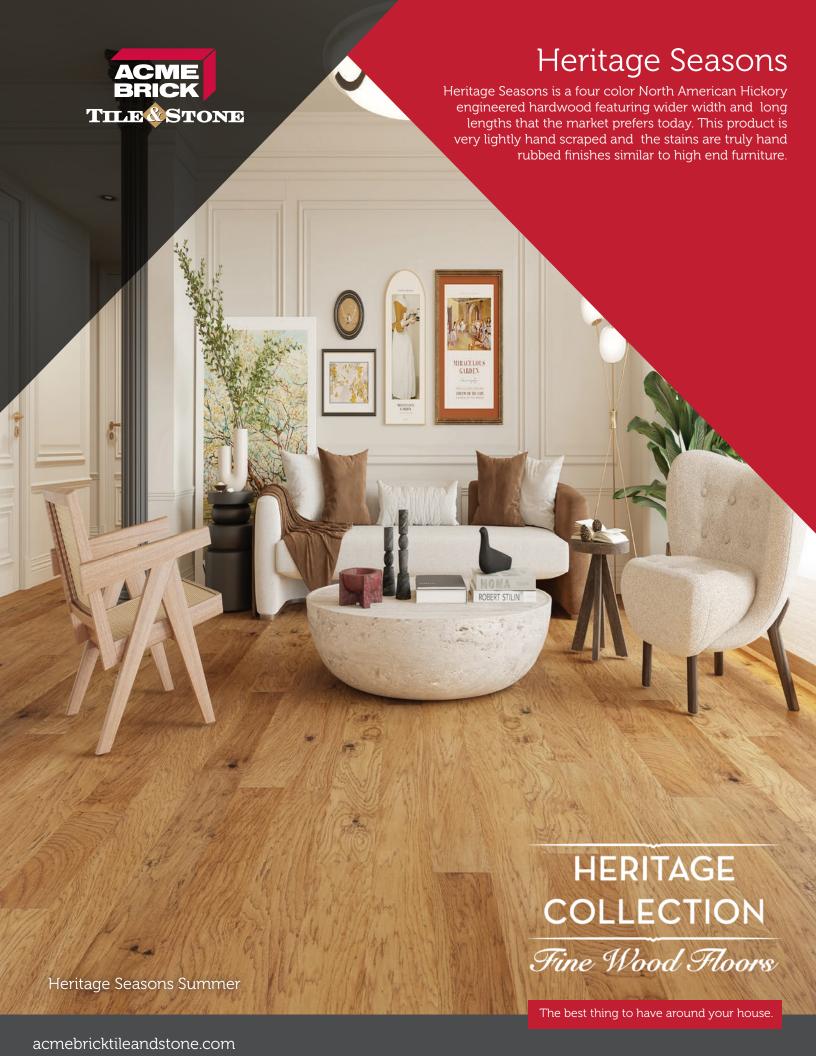

# **Heritage Seasons**

### Construction

Engineered Wood

### **Species**

Hickory

### Description

Light Hand Scraped & Hand Stained

## Wear Layer

1.5 MM

### Finish

15% Gloss & Urethane Wear Layer with Aluminum Oxide

### Installation

Float, Glue, Nail

### Trim

Reducer, Threshold, T-Mold

### Warranty

25 Year Residential Finish Lifetime Residential Structural

FALL

**SPRING** 

SUMMER

WINTER