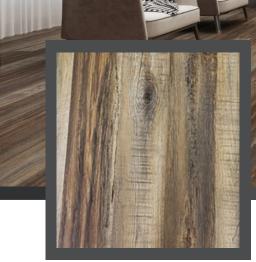

## Heritage Premier

The Heritage Premier collection of SPC rigid core LVP uses the most real-life design imagery available, resulting in outstanding visual images and enhanced textures similar to hardwood floors. The protective wear layer makes it less likely to scratch or dent and creates the easiest to care for flooring option you will ever own. The combination of durability, beautiful high definition imagery, waterproof performance and ease of installation make Heritage Premier the perfect selection for your next project.

moving

HERITAGE

Heritage Premier Willow

ACME BRICK

TILE&STONE

0)

LIFE IS LIKE

SHOT