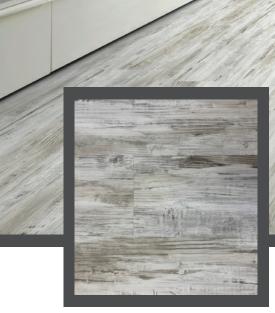

COTTONWOOD

PINE CREEK

TIMBER CREEK

HERITAGE COLLECTION

Luxury Vinyl Floors

| C:     | 110M | OTM/CE | DIT/CE |         | DIT/IDC |
|--------|------|--------|--------|---------|---------|
| Size   | UOM  | CTN/SF | PLT/SF | CTN/LBS | PLT/LBS |
| 9"x72" | SF   | 26.1   | 1879.2 | 39.4    | 2837.6  |