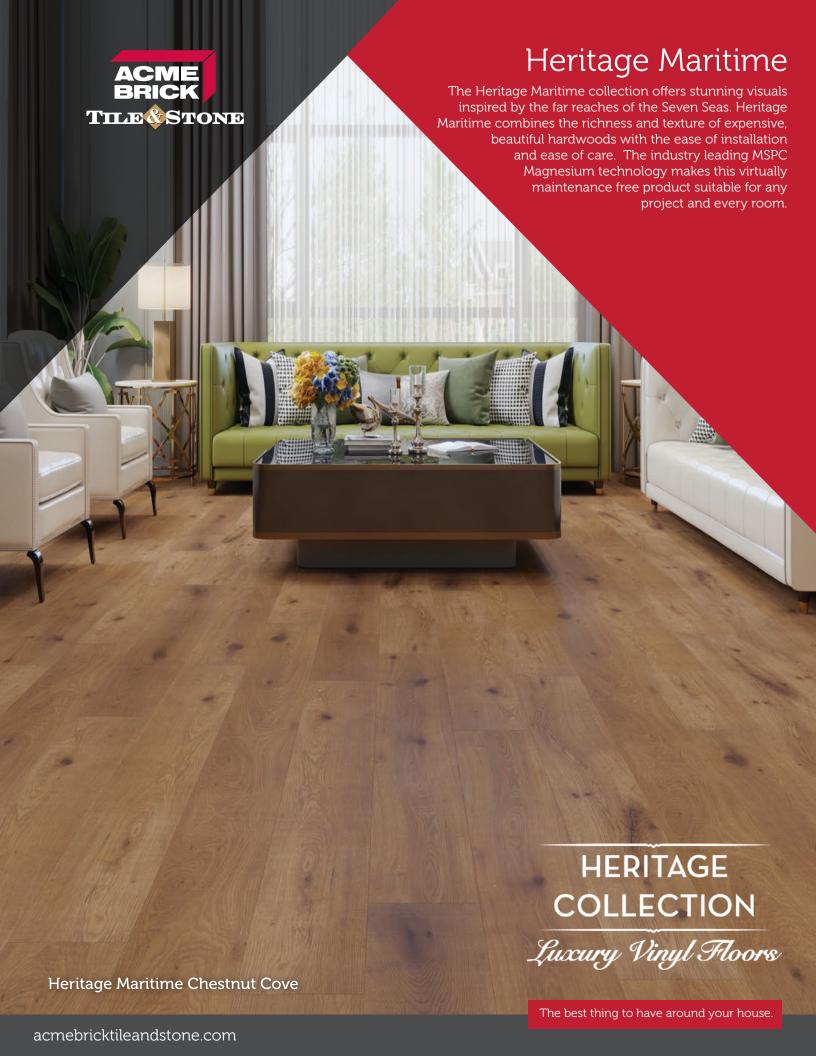

## Heritage Maritime

**Installation**Click System (Floating Floor)

Product Category
MSPC Luxury Vinyl Plank

Overall Thickness 5.5 mm (with attached 1 mm Pad)

**Wear Layer Thickness** 20 Mil

**Wear Layer Finish**Aluminum Oxide

Wear Layer Appearance Light Embossed

Phthalate Free Floor Score Certified

**Warranty** 35 Year Residential 15 Year Light Commercial

CHESTNUT COVE

INLAND GREY

KNOTTY SEA DRIFT

SANDSWEPT

SCHOONER PLANK