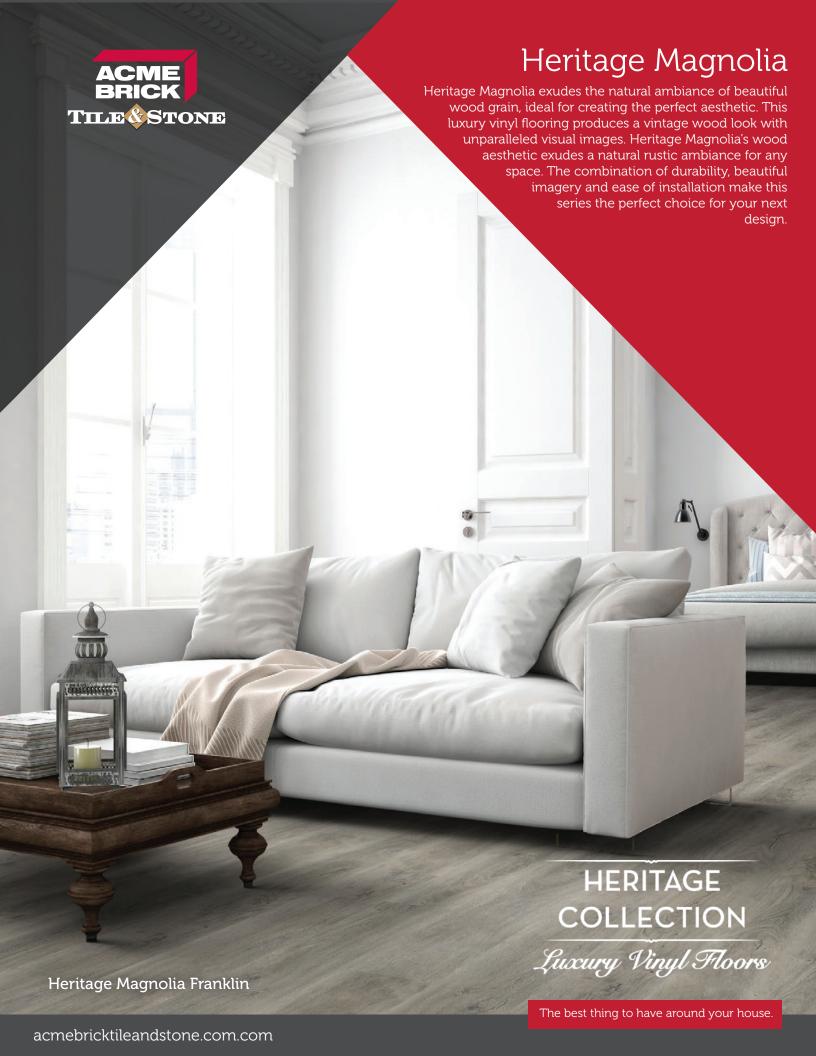

## Heritage Magnolia

Installation

Click System (Floating Floor)

Construction

SPC Core Luxury Vinyl Plank

Overall Thickness

5.5 mm (with attached pad)

Wear Layer Thickness

12 MIL Embossed

Wear Layer Finish

U/V Cured Urethane

Phthalate Free

Floorscore Certified

Warranty 25 Year Ltd Residential Wear 7 Year Ltd Light Commercial



**ARLINGTON** 





**BRISTOL** 



**FRANKLIN** 



**HAMPTON** 



**NEW CASTLE** 



**RICHMOND** 

## **HERITAGE** COLLECTION

| Luxury     | Vinyl Floors |
|------------|--------------|
| Succession |              |

| Size           | UOM | CTN/SF | PLT/SF | CTN/LBS | PLT/LBS |
|----------------|-----|--------|--------|---------|---------|
| 7"x48" Nominal | SF  | 23.68  | 1539.2 | 40      | 2675    |