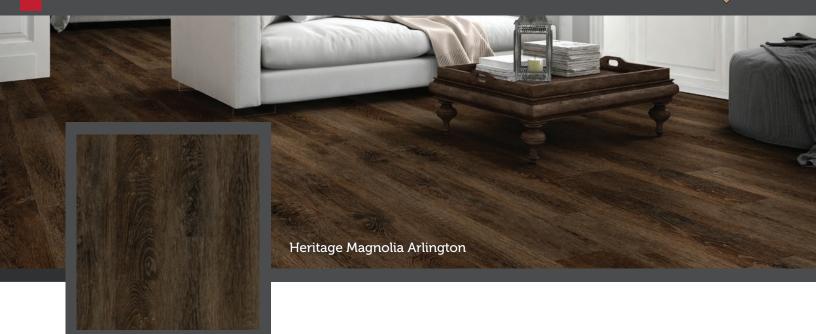

## Heritage Magnolia

Installation

Click System (Floating Floor)

Construction

SPC Core Luxury Vinyl Plank

Overall Thickness

5.5 mm (with attached pad)

Wear Layer Thickness

12 MIL Embossed

Wear Layer Finish

U/V Cured Urethane

Phthalate Free

Floorscore Certified

Warranty 25 Year Ltd Residential Wear 7 Year Ltd Light Commercial



**ARLINGTON** 





**BRISTOL** 



**FRANKLIN** 



**HAMPTON** 



**NEW CASTLE** 



**RICHMOND** 

## **HERITAGE** COLLECTION

| Luxury     | Vinyl Floors |
|------------|--------------|
| Succession |              |

| Size           | UOM | CTN/SF | PLT/SF | CTN/LBS | PLT/LBS |
|----------------|-----|--------|--------|---------|---------|
| 7"x48" Nominal | SF  | 23.68  | 1539.2 | 40      | 2675    |