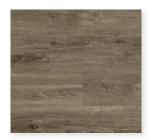

## Heritage Magnolia

Installation

Click System (Floating Floor)

Construction

SPC Core Luxury Vinyl Plank

Overall Thickness

5.5 mm (with attached pad)

Wear Layer Thickness

12 MIL Embossed

Wear Layer Finish

U/V Cured Urethane

Phthalate Free

Floorscore Certified

Warranty 25 Year Ltd Residential Wear 7 Year Ltd Light Commercial



**ARLINGTON** 





**BRISTOL** 



**FRANKLIN** 



**HAMPTON** 



**NEW CASTLE** 



**RICHMOND** 

## **HERITAGE** COLLECTION

| Luxury     | Vinyl Floors |
|------------|--------------|
| Succession |              |

| Size           | UOM | CTN/SF | PLT/SF | CTN/LBS | PLT/LBS |
|----------------|-----|--------|--------|---------|---------|
| 7"x48" Nominal | SF  | 23.68  | 1539.2 | 40      | 2675    |