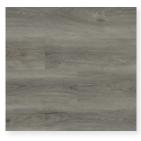

## Heritage Magnolia

Installation

Click System (Floating Floor)

Construction

SPC Core Luxury Vinyl Plank

Overall Thickness

5.5 mm (with attached pad)

Wear Layer Thickness

12 MIL Embossed

Wear Layer Finish

U/V Cured Urethane

Phthalate Free

Floorscore Certified

Warranty 25 Year Ltd Residential Wear 7 Year Ltd Light Commercial



**ARLINGTON** 





**BRISTOL** 



**FRANKLIN** 



**HAMPTON** 



**NEW CASTLE** 



**RICHMOND** 

## **HERITAGE** COLLECTION

| Luxury     | Vinyl Floors |
|------------|--------------|
| Succession |              |

| Size           | UOM | CTN/SF | PLT/SF | CTN/LBS | PLT/LBS |
|----------------|-----|--------|--------|---------|---------|
| 7"x48" Nominal | SF  | 23.68  | 1539.2 | 40      | 2675    |