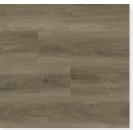

## Heritage Magnolia

Installation

Click System (Floating Floor)

Construction

SPC Core Luxury Vinyl Plank

Overall Thickness

5.5 mm (with attached pad)

Wear Layer Thickness

12 MIL Embossed

Wear Layer Finish

U/V Cured Urethane

Phthalate Free

Floorscore Certified

Warranty 25 Year Ltd Residential Wear 7 Year Ltd Light Commercial



**ARLINGTON** 





**BRISTOL** 



**FRANKLIN** 



**HAMPTON** 



**NEW CASTLE** 



**RICHMOND** 

## **HERITAGE** COLLECTION

| Luxury     | Vinyl Floors |
|------------|--------------|
| Succession |              |

| Size           | UOM | CTN/SF | PLT/SF | CTN/LBS | PLT/LBS |
|----------------|-----|--------|--------|---------|---------|
| 7"x48" Nominal | SF  | 23.68  | 1539.2 | 40      | 2675    |