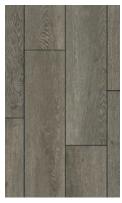

### Warranty

35 Year Residential Wear 15 Year Light Commerical

**BEACHSIDE** 

GUNMETAL

BRICK

RUSTY

| Size       | UOM | CTN/SF | PCS/CTN | PLT/SF | CTN/LBS | PLT/LBS |
|------------|-----|--------|---------|--------|---------|---------|
| 7.2" x 48" | SF  | 24     | 10      | 1680   | 34      | 2380    |