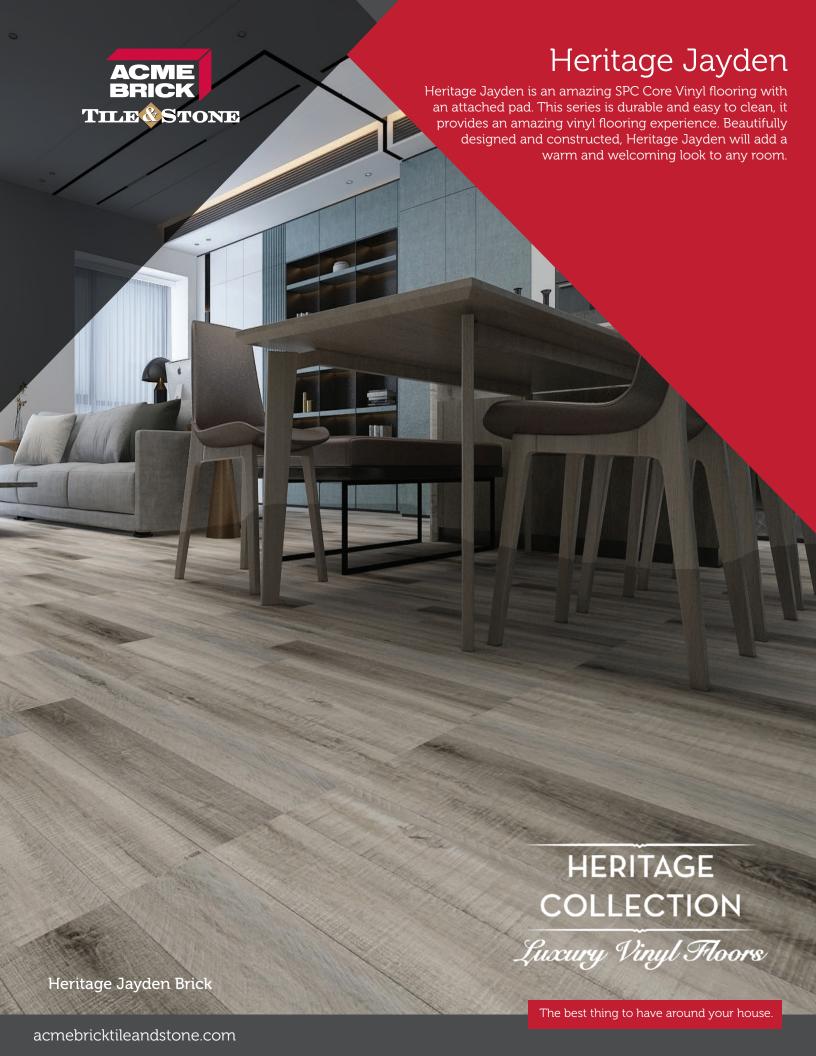

# Heritage Jayden

#### Installation

Clicking System (Floating Floor)

# **Product Category**

SPC Luxury Vinyl Plank

### Description

Micro Bevel Edge

#### **Overall Thickness**

4.5 mm (with 1.0 mm attached pad)

# Wear Layer Thickness

12 Mil

#### Wear Layer Finish

Urethane with Aluminum Oxide

## Wear Layer Appearance

Embossed

# Phthalate Free

Floor Score Certified

#### **Trims**

T-mold, Reducer, End Cap, Stair Nose, Tread

### Warranty

35 Year Residential Wear 15 Year Light Commerical



**BEACHSIDE** 



GUNMETAL



BRICK



RUSTY

| Size       | UOM | CTN/SF | PCS/CTN | PLT/SF | CTN/LBS | PLT/LBS |
|------------|-----|--------|---------|--------|---------|---------|
| 7.2" x 48" | SF  | 24     | 10      | 1680   | 34      | 2380    |