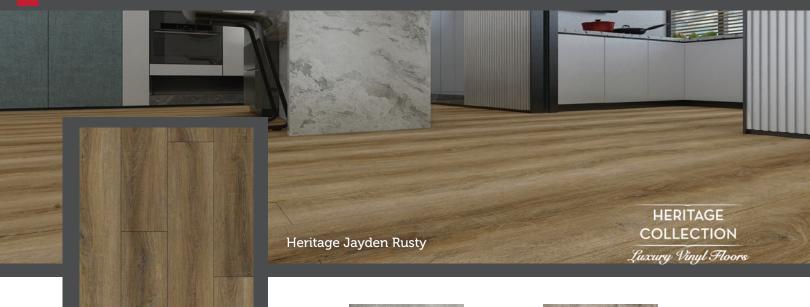

### Warranty

35 Year Residential Wear 15 Year Light Commerical

**BEACHSIDE** 

GUNMETAL

BRICK

RUSTY

| Size       | UOM | CTN/SF | PCS/CTN | PLT/SF | CTN/LBS | PLT/LBS |
|------------|-----|--------|---------|--------|---------|---------|
| 7.2" x 48" | SF  | 24     | 10      | 1680   | 34      | 2380    |