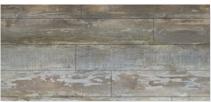

h extra-long lengths for even more realistic appearance. Featuring wide 9" widths preferred by today's consumer, painted beveled edges which make the floor even more visually realistic, an attached premium cushion for ease of installation and durability and 6 beautiful on-trend colors, the Heritage Highland collection will complement any decor.

> HERITAGE COLLECTION Luxury Vinyl Floors

Heritage Highland Dark Taupe

The best thing to have around your house.





## Heritage Highland

Installation Click System (Floating Floor)

Construction SPC Core Luxury Vinyl Plank

**Overall Thickness** 7 mm

Wear Layer Thickness 20 MIL

Wear Layer Finish UV Cured Urethane with Ceramic Bead

Phthalate Free Floorscore Certified

Warranty 30 Year Residential 15 Year Light Commercial Lifetime Structural



Heritage Highland Driftwood

BARNWOOD



## DRIFTWOOD



LINEN



DARK TAUPE



## GREIGE



MADURO



| Size           | UOM | CTN/SF | PLT/SF | CTN/LBS | PLT/LBS |
|----------------|-----|--------|--------|---------|---------|
| 9"x72" Nominal | SF  | 27.2   | 1958.4 | 60      | 4320    |