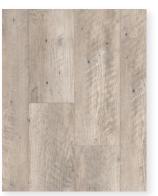

HERITAGE COLLECTION

Luxury Vinyl Floors

BELLEWOOD

9" X 48" ONLY

USE

BENT CREEK 9" X 48" ONLY

SERENE HILLS 9" X 48" ONLY

| Size     | VOM | CTN/SF | PLT/SF  | CTN/LBS | PLT/LBS |
|----------|-----|--------|---------|---------|---------|
| 7″ x 48″ | SF  | 23.70  | 1895.91 | 33.62   | 2689.64 |
| 9" x 48" | SF  | 30.19  | 1811.18 | 43.13   | 2587.83 |