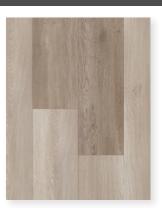

HERITAGE COLLECTION

Luxury Vinyl Floors

BELLEWOOD

9" X 48" ONLY

USE

BENT CREEK 9" X 48" ONLY

SERENE HILLS 9" X 48" ONLY

| Size     | VOM | CTN/SF | PLT/SF  | CTN/LBS | PLT/LBS |
|----------|-----|--------|---------|---------|---------|
| 7″ x 48″ | SF  | 23.70  | 1895.91 | 33.62   | 2689.64 |
| 9" x 48" | SF  | 30.19  | 1811.18 | 43.13   | 2587.83 |