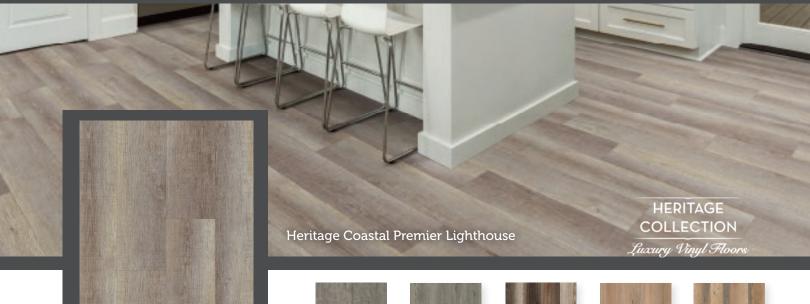

HERON BAY

KEY LARGO

LIGHTHOUSE POINT

REGALIA B

ISLAND

| Size     | UOM | CTN/SF | PLT/SF  | CTN/LBS | PLT/LBS |
|----------|-----|--------|---------|---------|---------|
| 9" x 60" | SF  | 22.08  | 1148.16 | 40.33   | 2097.59 |