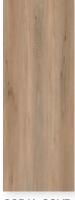

## Heritage Coastal Premier

#### Installation

Drop Lock Clicking System (Floating Floor)

#### Product Category SPC Luxury Vinyl Plank

## Description

Painted Bevel Edge

#### Overall Thickness

5.7 mm (with 1.5 mm attached pad)

# **Wear Layer Thickness** 12 Mil

Wear Layer Finish Urethane with Aluminum Oxide

# Wear Layer Appearance

Phthalate Free Floor Score Certified

#### Trims N/A

### Warranty

Embossed

Lifetime Residential 15 Year Light Commerical



BAY PORT



**BISCAYNE BAY** 



CEDAR KEY



CORAL COVE



GULF HARBOR



HERON BAY



KEY LARGO



LIGHTHOUSE POINT



REGALIA B



ISLAND

| Size     | UOM | CTN/SF | PLT/SF  | CTN/LBS | PLT/LBS |
|----------|-----|--------|---------|---------|---------|
| 9" x 60" | SF  | 22.08  | 1148.16 | 40.33   | 2097.59 |