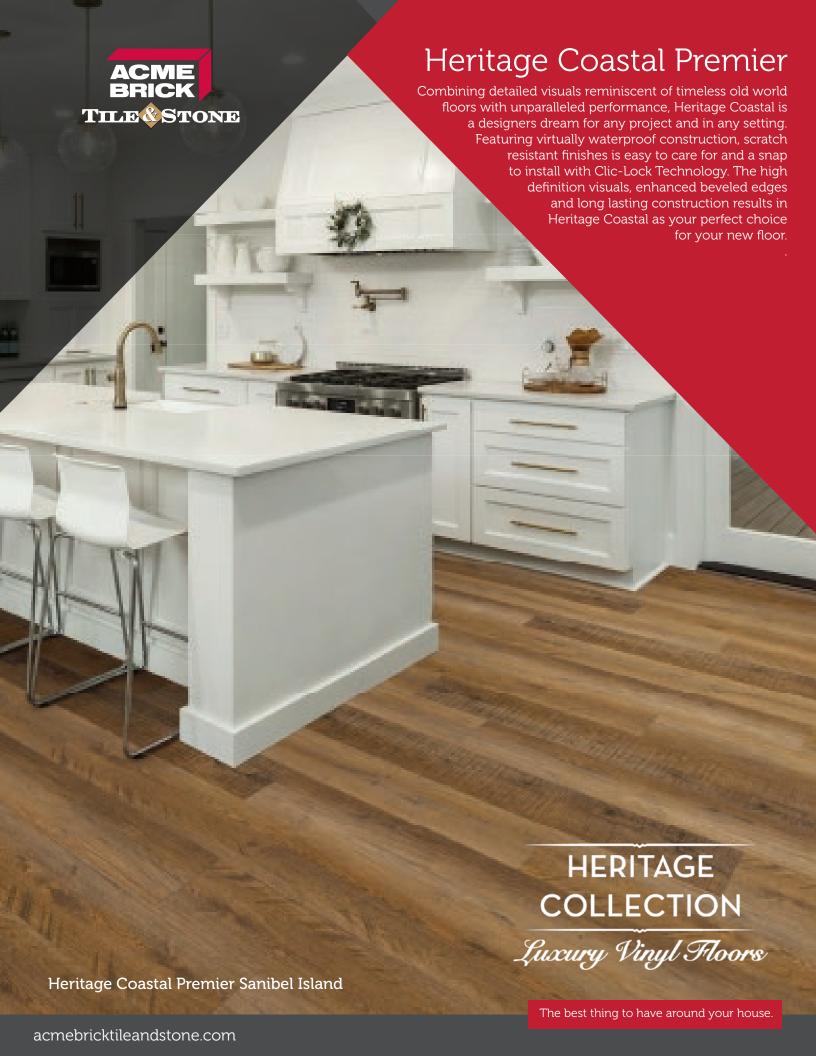

## Heritage Coastal Premier

## Description

Painted Bevel Edge

# **Wear Layer Thickness** 12 Mil

Wear Layer Finish Urethane with Aluminum Oxide

# Wear Layer Appearance

Phthalate Free Floor Score Certified