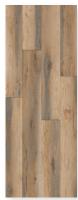

## Heritage Coastal Premier

#### Installation

Drop Lock Clicking System (Floating Floor)

#### Product Category SPC Luxury Vinyl Plank

## Description

Painted Bevel Edge

#### Overall Thickness

5.7 mm (with 1.5 mm attached pad)

# **Wear Layer Thickness** 12 Mil

Wear Layer Finish Urethane with Aluminum Oxide

# Wear Layer Appearance

Phthalate Free Floor Score Certified

#### Trims N/A

### Warranty

Embossed

Lifetime Residential 15 Year Light Commerical



BAY PORT



**BISCAYNE BAY** 



CEDAR KEY



CORAL COVE



GULF HARBOR



HERON BAY



KEY LARGO



LIGHTHOUSE POINT



REGALIA B



ISLAND

| Size     | UOM | CTN/SF | PLT/SF  | CTN/LBS | PLT/LBS |
|----------|-----|--------|---------|---------|---------|
| 9" x 60" | SF  | 22.08  | 1148.16 | 40.33   | 2097.59 |