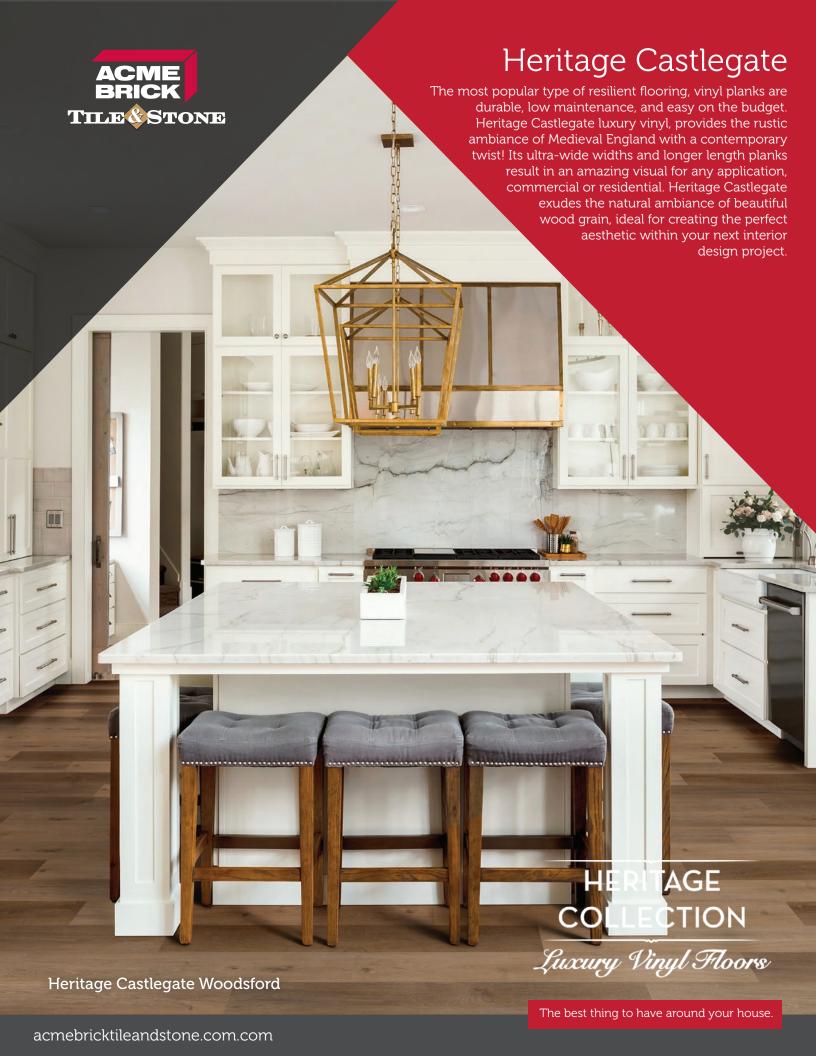

## Heritage Castlegate

# HERITAGE COLLECTION

WOODSFORD

| Size           | UOM | CTN/SF | PLT/SF | CTN/LBS | PLT/LBS |
|----------------|-----|--------|--------|---------|---------|
| 9"x60" Nominal | SF  | 22.12  | 1539.2 | 48      | 2546    |