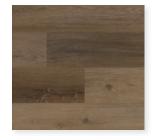

## Heritage Castlegate

### Construction

SPC Core Luxury Vinyl Plank

# HERITAGE COLLECTION

WOODSFORD

| Size           | UOM | CTN/SF | PLT/SF | CTN/LBS | PLT/LBS |
|----------------|-----|--------|--------|---------|---------|
| 9"x60" Nominal | SF  | 22.12  | 1539.2 | 48      | 2546    |