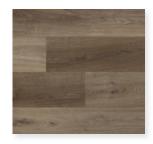

# HERITAGE COLLECTION

WOODSFORD

| Size           | UOM | CTN/SF | PLT/SF | CTN/LBS | PLT/LBS |
|----------------|-----|--------|--------|---------|---------|
| 9"x60" Nominal | SF  | 22.12  | 1539.2 | 48      | 2546    |