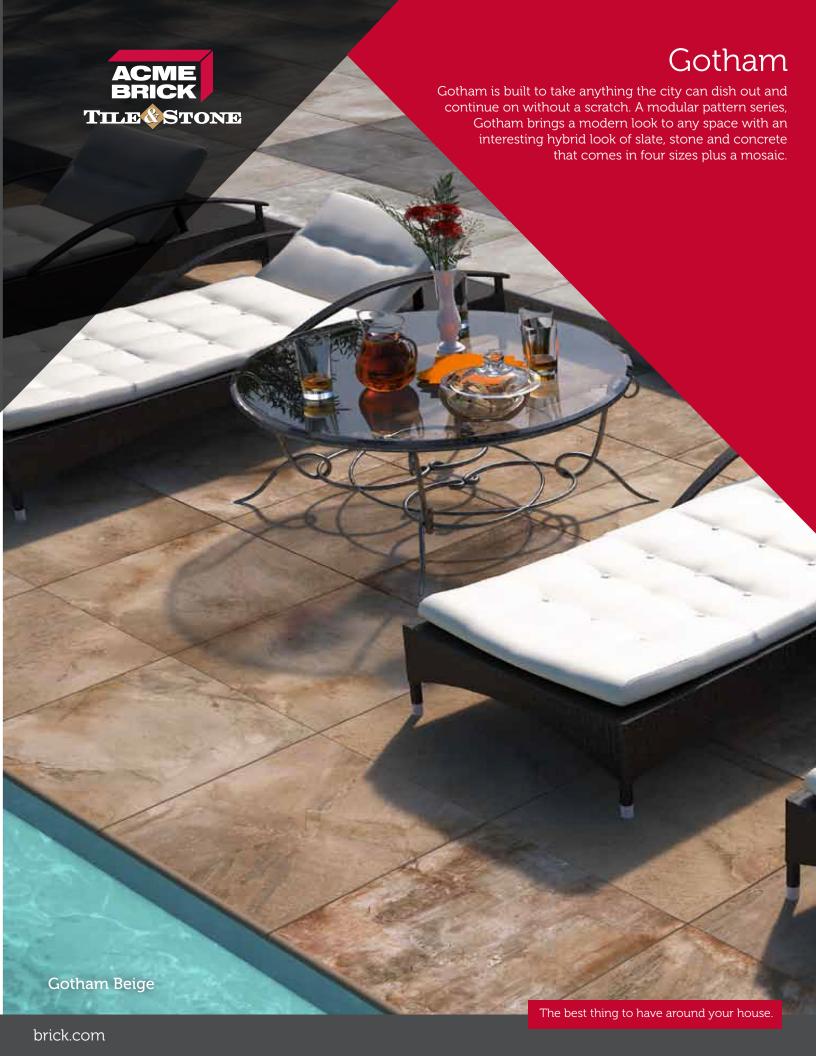

## Gotham

**Type**Porcelain

Place of origin USA

Shade variation

Water absorption 0.1%

**DCOF** < 0.42

Frost Resistant Yes

PEI IV

MOHS N/A

Usage

Residential/Commercial

BEIGE

BIANCO

GREY

NERO

|         |         | ы            |
|---------|---------|--------------|
| 18"x18" | 12"x12" | 6"x6"        |
| 12"×24" |         | 2"x2" Mosaic |