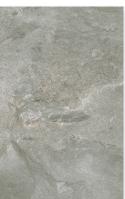

## Gotham

**Type**Porcelain

Place of origin USA

Shade variation

Water absorption 0.1%

**DCOF** < 0.42

Frost Resistant Yes

PEI IV

MOHS N/A

Usage

Residential/Commercial

BEIGE

BIANCO

GREY

NERO

|         |         | ы            |
|---------|---------|--------------|
| 18"x18" | 12"x12" | 6"x6"        |
| 12"×24" |         | 2"x2" Mosaic |