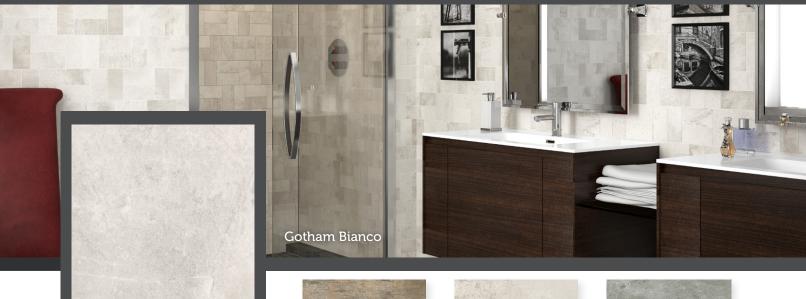

MOHS N/A

Usage

Residential/Commercial

BEIGE

BIANCO

GREY

NERO

|         |         | ы            |
|---------|---------|--------------|
| 18"x18" | 12"x12" | 6"x6"        |
| 12"×24" |         | 2"x2" Mosaic |