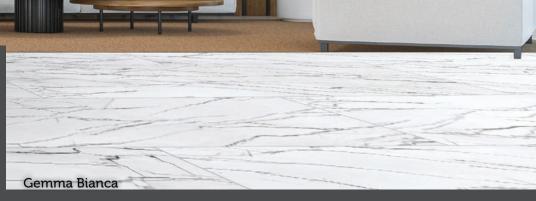

# Gemma

Gemma is a marble porcelain tile that delivers a luxurious and timeless style that will elevate any residential or commercial space. The Gemma collection comes in honed and polished finishes, with five stunning colors.

Gemma Notte

The best thing to have around your house.

acmebricktileandstone.com







## Gemma

Туре Rectified/Color Body Porcelain

Place of origin USA

Shade variation V3

Water absorption  $\leq 0.1\%$ 

DCOF  $\geq 0.42$  (Honed)

Frost Resistant Yes

PEI N/A

#### MOHS $\geq 7$

Usage Residential and Commercial



### BEIGE ONYX



BIANCA



GREY ONYX



NOTTE



WHITE ONYX

#### STOCKING ONLY: MATTE 12X24 - TX ONLY PRODUCT

|  | Size*            | UOM | CTN/SF | PCS/CTN | PLT/SF | CTN/LBS | PLT/LBS |
|--|------------------|-----|--------|---------|--------|---------|---------|
|  | 12"x24"          | SF  | 15.50  | 8       | 496.00 | 58.306  | 1907.14 |
|  | 24"x48"          | SF  | 31.00  | 4       | 620.00 | 118.73  | 2412.87 |
|  | 2"x2" Mosaic     | EA  | 4.844  | 5       |        | 17.75   |         |
|  | 2"x6" Mosaic     | EA  | 4.844  | 5       |        | 17