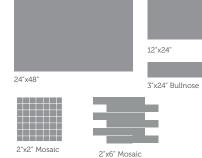

#### STOCKING ONLY: MATTE 12X24 - TX ONLY PRODUCT

|  | Size*            | UOM | CTN/SF | PCS/CTN | PLT/SF | CTN/LBS | PLT/LBS |
|--|------------------|-----|--------|---------|--------|---------|---------|
|  | 12"x24"          | SF  | 15.50  | 8       | 496.00 | 58.306  | 1907.14 |
|  | 24"x48"          | SF  | 31.00  | 4       | 620.00 | 118.73  | 2412.87 |
|  | 2"x2" Mosaic     | EA  | 4.844  | 5       |        | 17.75   |         |
|  | 2"x6" Mosaic     | EA  | 4.844  | 5       |        | 17.75   |         |
|  | 3"x24" Bullnose  | EA  | 7.75   | 16      |        | 37.20   |         |
|  | 6"x12" Cove Base | EA  | 3.875  | 8       |        | 13.60   |         |