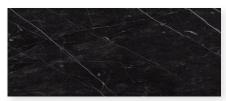

# Gemma

Gemma is a marble porcelain tile that delivers a luxurious and timeless style that will elevate any residential or commercial space. The Gemma collection comes in honed and polished finishes, with five stunning colors.

Gemma Notte

The best thing to have around your house.

acmebricktileandstone.com







## Gemma

Туре Rectified/Color Body Porcelain

Place of origin USA

Shade variation V3

Water absorption  $\leq 0.1\%$ 

DCOF  $\geq 0.42$  (Honed)

Frost Resistant Yes

PEI N/A

#### MOHS $\geq 7$

Usage Residential and Commercial



### BEIGE ONYX



BIANCA



GREY ONYX



NOTTE



WHITE ONYX

#### STOCKING ONLY: MATTE 12X24 - TX ONLY PRODUCT

|  | Size*            | UOM | CTN/SF | PCS/CTN | PLT/SF | CTN/LBS | PLT/LBS |
|--|------------------|-----|--------|---------|--------|---------|---------|
|  | 12"x24"          | SF  | 15.50  | 8       | 496.00 | 58.306  | 1907.14 |
|  | 24"x48"          | SF  | 31.00  | 4       | 620.00 | 118.73  | 2412.87 |
|  | 2"x2" Mosaic     | EA  | 4.844  | 5       |        | 17.75   |         |
|  | 2"x6" Mosaic     | EA  | 4.844  | 5       |        | 17.75   |         |
|  | 3"x24" Bullnose  | EA  | 7.75   | 16      |        | 37.20   |         |
|  | 6"x12" Cove Base | EA  | 3.875  | 8       |        | 13.60   |         |