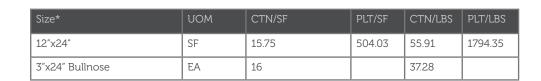

**MOHS** 8

Usage Residential and Commercial

BRONZAGE

FUME

12"x24"

3"x24" Bullnose

CAFE

LUMIERE