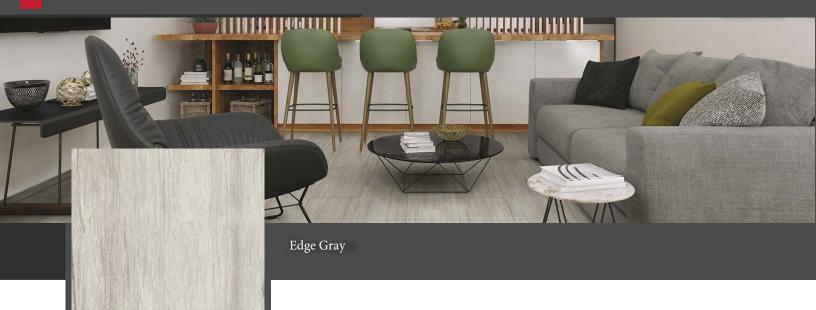

## Usage

Residential and Commercial

GRAY

LIGHT

12"x24"

|  | 3"x24" Bullno: |
|--|----------------|
|--|----------------|

| 2' | 'x2." | Mosaic   |
|----|-------|----------|
| _  | VC    | 1.103a1C |

| Size*           | UOM | CTN/SF       | PLT/SF | CTN/LBS | PLT/LBS |
|-----------------|-----|--------------|--------|---------|---------|
| 12"x24" Only    | SF  | 15.50/ 8 pcs | 620.01 | 57.03   | 2314.25 |
| 3"x24" Bullnose | EA  | 4.84/ 5 pcs  | 290.63 | 15.67   | 973.20  |
| 2"x2" Mosaic    | EA  | 10 pcs       |        | 20.55   | 1471.36 |