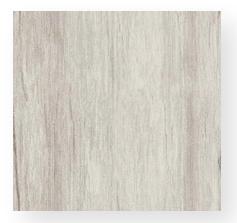

## Usage

Residential and Commercial

GRAY

LIGHT

12"x24"

|  | 3"x24" Bullno: |
|--|----------------|
|--|----------------|

| 2' | 'x2." | Mosaic   |
|----|-------|----------|
| _  | VC    | 1.103a1C |

| Size*           | UOM | CTN/SF       | PLT/SF | CTN/LBS | PLT/LBS |
|-----------------|-----|--------------|--------|---------|---------|
| 12"x24" Only    | SF  | 15.50/ 8 pcs | 620.01 | 57.03   | 2314.25 |
| 3"x24" Bullnose | EA  | 4.84/ 5 pcs  | 290.63 | 15.67   | 973.20  |
| 2"x2" Mosaic    | EA  | 10 pcs       |        | 20.55   | 1471.36 |