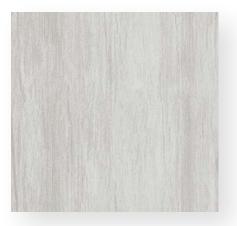

## Usage

Residential and Commercial

GRAY

LIGHT

12"x24"

|  | 3"x24" Bullno: |
|--|----------------|
|--|----------------|

| 2' | 'x2." | Mosaic   |
|----|-------|----------|
| _  | VC    | 1.103a1C |

| Size*           | UOM | CTN/SF       | PLT/SF | CTN/LBS | PLT/LBS |
|-----------------|-----|--------------|--------|---------|---------|
| 12"x24" Only    | SF  | 15.50/ 8 pcs | 620.01 | 57.03   | 2314.25 |
| 3"x24" Bullnose | EA  | 4.84/ 5 pcs  | 290.63 | 15.67   | 973.20  |
| 2"x2" Mosaic    | EA  | 10 pcs       |        | 20.55   | 1471.36 |