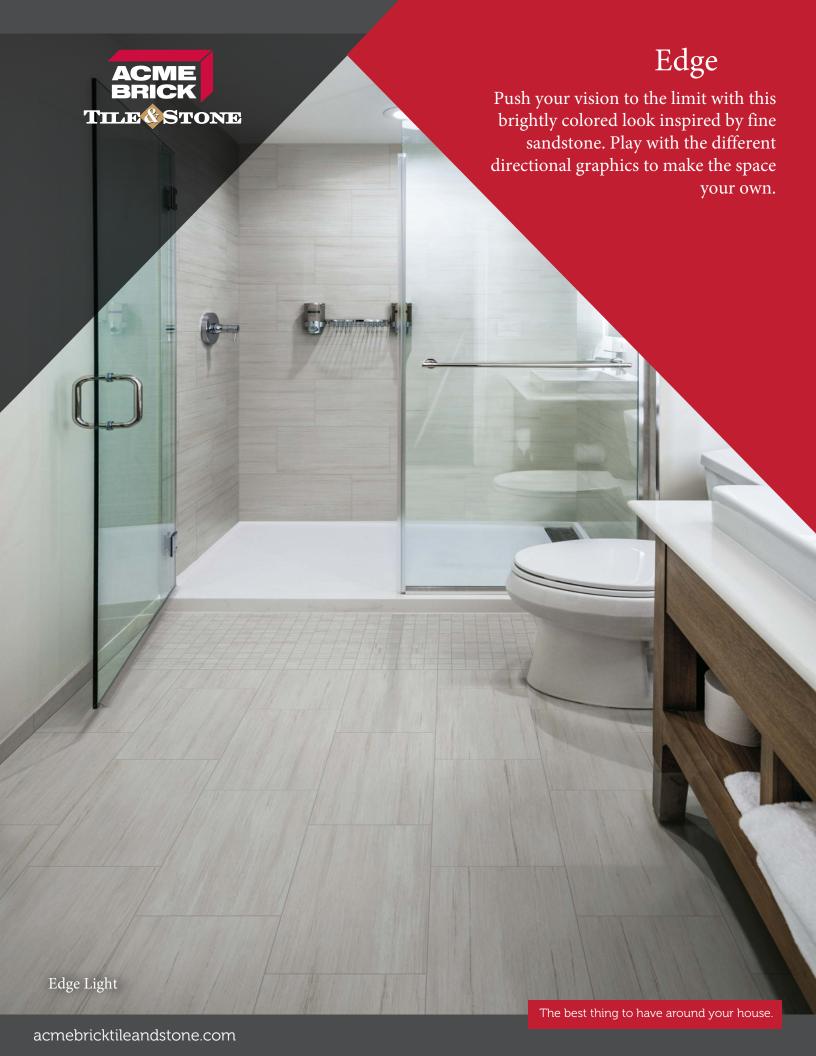

# Edge

**Type**Ink Jet Glazed Porcelain

**Place of origin** United States of America

## Usage

Residential and Commercial

GRAY

LIGHT

12"x24"

|  | 3"x24" Bullno: |
|--|----------------|
|--|----------------|

| 2' | 'x2." | Mosaic   |
|----|-------|----------|
| _  | VC    | 1.103a1C |

| Size*           | UOM | CTN/SF       | PLT/SF | CTN/LBS | PLT/LBS |
|-----------------|-----|--------------|--------|---------|---------|
| 12"x24" Only    | SF  | 15.50/ 8 pcs | 620.01 | 57.03   | 2314.25 |
| 3"x24" Bullnose | EA  | 4.84/ 5 pcs  | 290.63 | 15.67   | 973.20  |
| 2"x2" Mosaic    | EA  | 10 pcs       |        | 20.55   | 1471.36 |