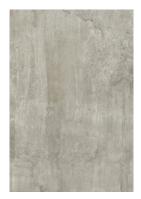

**MOHS** 7

Usage Residential/Commercial

WEATHERED BLACK

MELTED ICE

SAGE

|  | Size            | UOM | CTN/SF | PLT/SF | CTN/LBS | PLT/LBS |
|--|-----------------|-----|--------|--------|---------|---------|
|  | 12"x24"         | SF  | 15.75  | 504    | 56.07   | 1794.24 |
|  | 3"x24" Bullnose | EA  | 16     |        | 28.8    |         |
|  | 2"x2" Mosaic    | EA  | 5      |        | 17.8    |         |