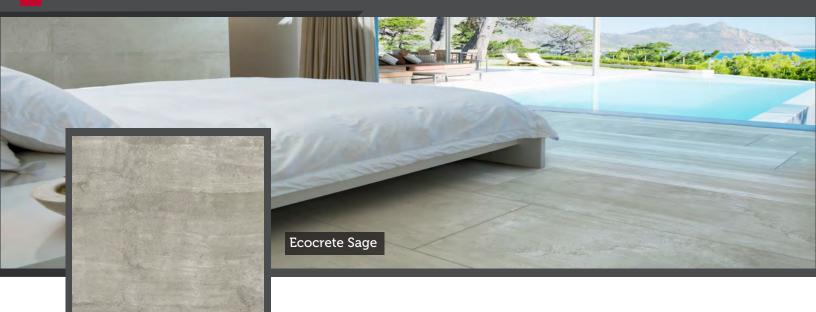

## Ecocrete

Urban tranquility meets concrete modernism with intriguing mixed stone and cement visuals. Ecocrete combines the contemporary look of concrete that has been worn by time with very subtle hints of the veining found in natural stone. The result is a stunning porcelain tile collection that is at the same time strong and delicate, refined and impactful. Ecocrete delivers exquisite depth and visual variation for both commercial and residential applications bringing bold options to the design table.