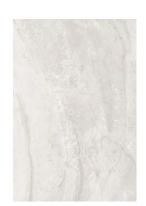

an tranquility meets concrete modernism with intriguing mixed stone and cement visuals. Ecocrete combines the contemporary look of concrete that has been worn by time with very subtle hints of the veining found in natural stone. The result is a stunning porcelain tile collection that is at the same time strong and delicate, refined and impactful. Ecocrete delivers exquisite depth and visual variation for both commercial and residential applications bringing bold options to the design table.

**Ecocrete Melted Ice** 

The best thing to have around your house.





## **Ecocrete**

**Type** Porcelain

**Place of origin** USA

Shade variation V2

Water absorption  $\leq 0.1\%$ 

**DCOF** ≥ 0.50, ≤ 0.60

Frost Resistant Yes

PEI IV

**MOHS** 7

Usage Residential/Commercial



WEATHERED BLACK



MELTED ICE



SAGE

|  | Size            | UOM | CTN/SF | PLT/SF | CTN/LBS | PLT/LBS |
|--|-----------------|-----|--------|--------|---------|---------|
|  | 12"x24"         | SF  | 15.75  | 504    | 56.07   | 1794.24 |
|  | 3"x24" Bullnose | EA  | 16     |        | 28.8    |         |
|  | 2"x2" Mosaic    | EA  | 5      |        | 17.8    |         |

12"x24"

3"x24" Bullnose

2"x2" Mosaic