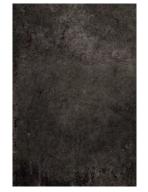

**MOHS** 7

Usage Residential/Commercial

WEATHERED BLACK

MELTED ICE

SAGE

|  | Size            | UOM | CTN/SF | PLT/SF | CTN/LBS | PLT/LBS |
|--|-----------------|-----|--------|--------|---------|---------|
|  | 12"x24"         | SF  | 15.75  | 504    | 56.07   | 1794.24 |
|  | 3"x24" Bullnose | EA  | 16     |        | 28.8    |         |
|  | 2"x2" Mosaic    | EA  | 5      |        | 17.8    |         |