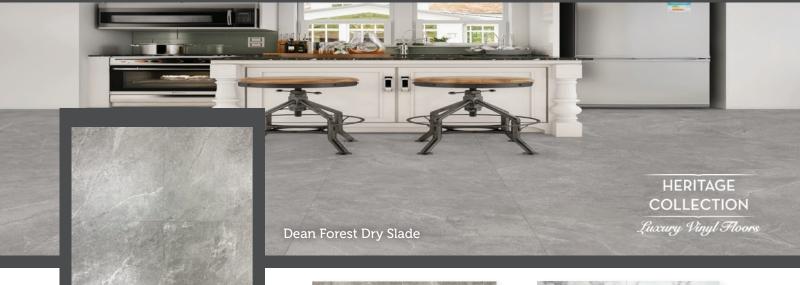

### Warranty

50 Year Residential 25 Year Light Commercial 15 Year Limited Commerical Finish

DRY SLADE

WHITE CROFT

| Size    | UOM | CTN/SF | PLT/SF  | CTN/LBS | PLT/LBS |
|---------|-----|--------|---------|---------|---------|
| 12"x24" | SF  | 20.03  | 1321.98 | 66      | 2442.00 |