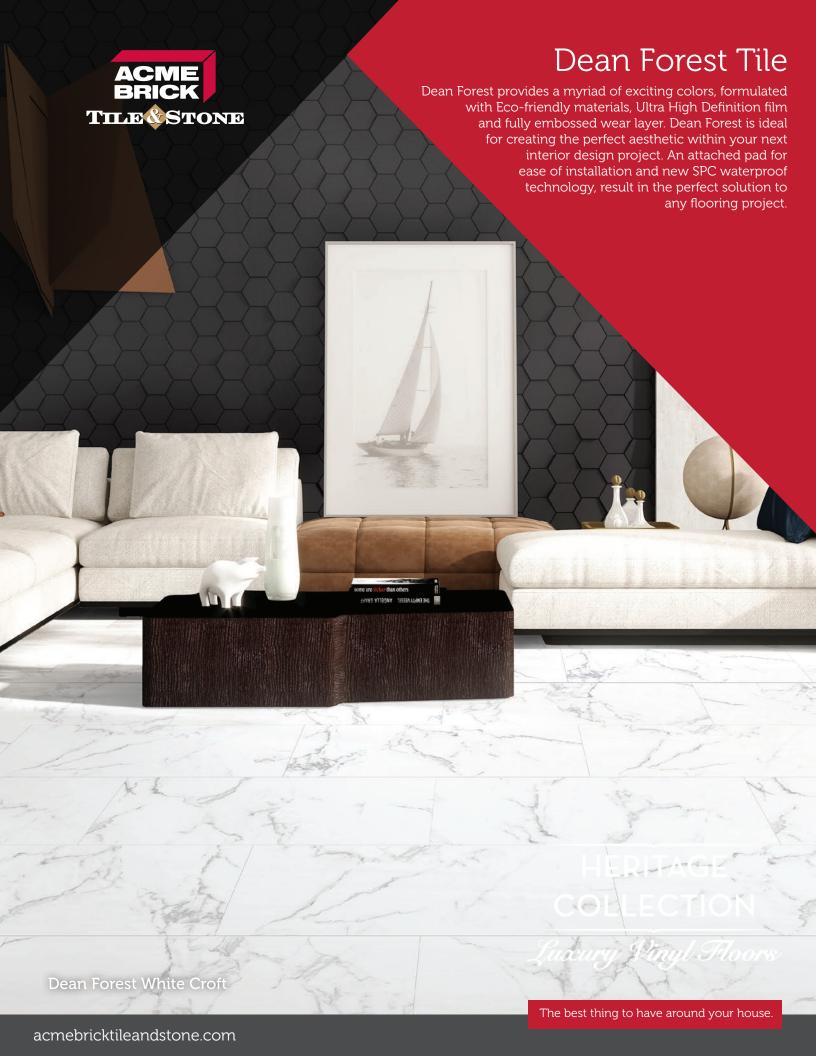

# Dean Forest Tile

#### Installation

Drop Lock Clicking System (Floating Floor)

# **Product Category**

Luxury Vinyl Plank

### Description

Waterproof

#### Overall Thickness

5.5 mm (with 1 mm attached pad)

### Wear Layer Thickness

20 Mil

# Wear Layer Finish

UV Polyurethane Coating

### Wear Layer Appearance

Embossed

### Phthalate Free

Floor Score Certified

#### Trims

Flush Stair Nose, End-Cap, Quarter Round, Reducer & T-Mold

### Warranty

50 Year Residential 25 Year Light Commercial 15 Year Limited Commerical Finish



DRY SLADE



WHITE CROFT

| Size    | UOM | CTN/SF | PLT/SF  | CTN/LBS | PLT/LBS |
|---------|-----|--------|---------|---------|---------|
| 12"x24" | SF  | 20.03  | 1321.98 | 66      | 2442.00 |