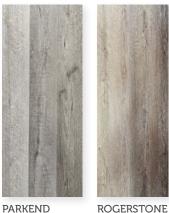

OAKDALE

OATFIELD

SILVER DEANE

WENCHFORD

| Size   | UOM | CTN/SF | PLT/SF | CTN/LBS | PLT/LBS |
|--------|-----|--------|--------|---------|---------|
| 7"x60" | SF  | 29.20  | 1752   | 55      | 3300.00 |