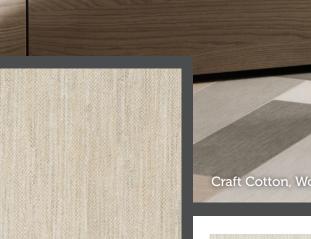

## Craft

Craft, is a porcelain tile inspired by the tactile sensations of hand woven fabric. Craft has a soft surface texture is reminiscent of a woven fabric which uses a play of diagonal lines to create the illusion of a herringbone weave. This porcelain tile is perfect for installations that need subtle texture and refined style. Craft, is a one of kind porcelain tile that is made with Microban antimicrobial technology.



Craft Quilt







## Craft

Type Coloured-Body Glazed Porcelain

Place of origin USA

Shade variation  $_{\rm V2}$ 

Water absorption  $\leq 0.5\%$ 

**DCOF** ≥ 0.42

Frost Resistant Yes

PEI IV - V

Usage

Residential/Commercial/Outdoor

8"x24"

3"x12" Bullnose



12"x24"





## COTTON



ROPE



## YARN

| Size                                          | UOM | CTN/SF         | PLT/SF | CTN/LBS | PLT/LBS |
|-----------------------------------------------|-----|----------------|--------|---------|---------|
| 24"X24" Rect (Special Order)                  | SF  | 15.61          | 499.52 | 71.65   | 2292.80 |
| 12"x24" Rect (Special Order)                  | SF  | 13.67          | 437.44 | 62.83   | 2010.56 |
| 8"x24" Rect (Special Order)                   | SF  | 11.95          | 430.20 | 53.57   | 1928.