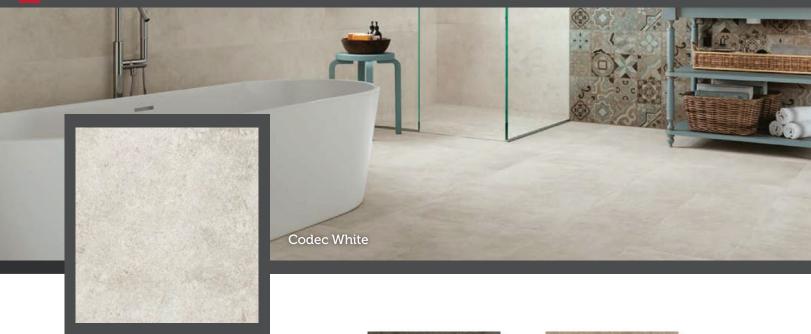

## Usage

Residential/Commercial

ANTHRACITE

ECRU

GREY

WHITE

CEMENTINE (12"X24" ONLY)

\*12"X24" Available in Both Matte and Grip