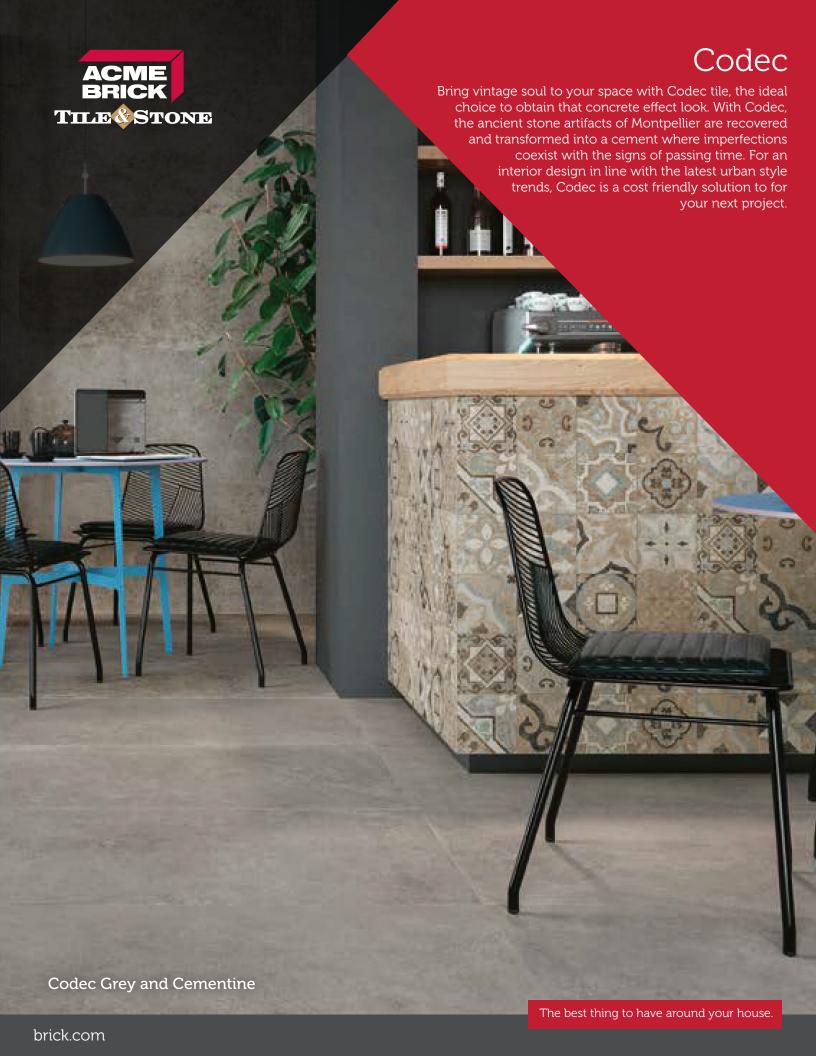

# Codec

**Type** Inkjet Glazed Porcelain

# Place of origin

Italy

### Shade variation

V2

# Water absorption $<0.1\ \%$

# **DCOF**

≥ 0.42

### Frost Resistant

Yes

### **MOHS**

## Usage

Residential/Commercial

ANTHRACITE

ECRU

GREY

WHITE

CEMENTINE (12"X24" ONLY)

\*12"X24" Available in Both Matte and Grip