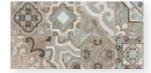

## Usage

Residential/Commercial

ANTHRACITE

ECRU

GREY

WHITE

CEMENTINE (12"X24" ONLY)

\*12"X24" Available in Both Matte and Grip