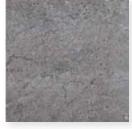

BEIGE

BIANCO

DARK GREY

GREY

24"x24"

| Size                  | UOM | CTN/SF | PLT/SF | CTN/LBS | PLT/LBS |
|-----------------------|-----|--------|--------|---------|---------|
| 12"x24"               | SF  | 15.5   | 496    | 61.4    | 1954.24 |
| 24"x48"               | SF  | 15.5   | 558    | 61      | 2198.52 |
| 24"x24"               | SF  | 23.25  | 558    | 91.5    | 2198.52 |
| 12"x24" Muretto Brick | EA  | 4      |        | 7.75    |         |
| 4"x24" Bullnose       | EA  | 10     |        | 4       |         |
| 4"x4" Hex Mosaic      | EA  | 10     |        | 10.71   |         |
| 12"x12" Mosaic        | EA  | 10     |        | 9.7     |         |