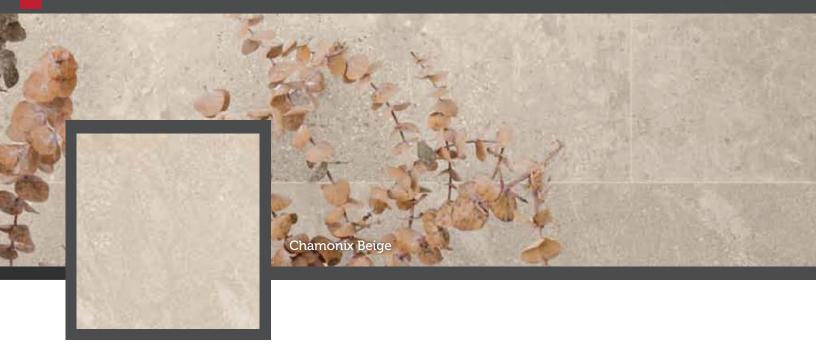

BEIGE

BIANCO

DARK GREY

GREY

24"x24"

| Size                  | UOM | CTN/SF | PLT/SF | CTN/LBS | PLT/LBS |
|-----------------------|-----|--------|--------|---------|---------|
| 12"x24"               | SF  | 15.5   | 496    | 61.4    | 1954.24 |
| 24"x48"               | SF  | 15.5   | 558    | 61      | 2198.52 |
| 24"x24"               | SF  | 23.25  | 558    | 91.5    | 2198.52 |
| 12"x24" Muretto Brick | EA  | 4      |        | 7.75    |         |
| 4"x24" Bullnose       | EA  | 10     |        | 4       |         |
| 4"x4" Hex Mosaic      | EA  | 10     |        | 10.71   |         |
| 12"x12" Mosaic        | EA  | 10     |        | 9.7     |         |