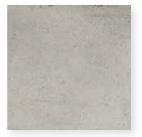

BEIGE

BIANCO

DARK GREY

GREY

24"x24"

| Size                  | UOM | CTN/SF | PLT/SF | CTN/LBS | PLT/LBS |
|-----------------------|-----|--------|--------|---------|---------|
| 12"x24"               | SF  | 15.5   | 496    | 61.4    | 1954.24 |
| 24"x48"               | SF  | 15.5   | 558    | 61      | 2198.52 |
| 24"x24"               | SF  | 23.25  | 558    | 91.5    | 2198.52 |
| 12"x24" Muretto Brick | EA  | 4      |        | 7.75    |         |
| 4"x24" Bullnose       | EA  | 10     |        | 4       |         |
| 4"x4" Hex Mosaic      | EA  | 10     |        | 10.71   |         |
| 12"x12" Mosaic        | EA  | 10     |        | 9.7     |         |