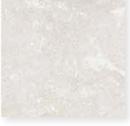

BEIGE

BIANCO

DARK GREY

GREY

24"x24"

| Size                  | UOM | CTN/SF | PLT/SF | CTN/LBS | PLT/LBS |
|-----------------------|-----|--------|--------|---------|---------|
| 12"x24"               | SF  | 15.5   | 496    | 61.4    | 1954.24 |
| 24"x48"               | SF  | 15.5   | 558    | 61      | 2198.52 |
| 24"x24"               | SF  | 23.25  | 558    | 91.5    | 2198.52 |
| 12"x24" Muretto Brick | EA  | 4      |        | 7.75    |         |
| 4"x24" Bullnose       | EA  | 10     |        | 4       |         |
| 4"x4" Hex Mosaic      | EA  | 10     |        | 10.71   |         |
| 12"x12" Mosaic        | EA  | 10     |        | 9.7     |         |