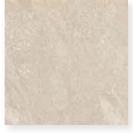

BEIGE

BIANCO

DARK GREY

GREY

24"x24"

| Size                  | UOM | CTN/SF | PLT/SF | CTN/LBS | PLT/LBS |
|-----------------------|-----|--------|--------|---------|---------|
| 12"x24"               | SF  | 15.5   | 496    | 61.4    | 1954.24 |
| 24"x48"               | SF  | 15.5   | 558    | 61      | 2198.52 |
| 24"x24"               | SF  | 23.25  | 558    | 91.5    | 2198.52 |
| 12"x24" Muretto Brick | EA  | 4      |        | 7.75    |         |
| 4"x24" Bullnose       | EA  | 10     |        | 4       |         |
| 4"x4" Hex Mosaic      | EA  | 10     |        | 10.71   |         |
| 12"x12" Mosaic        | EA  | 10     |        | 9.7     |         |